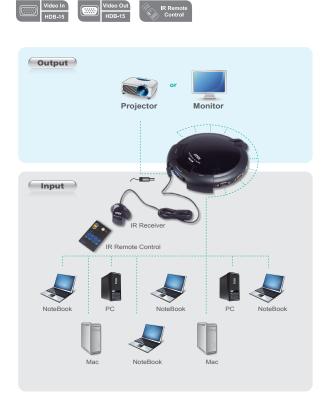

VS881 8-Port Video Switch

The VS881 is a video switch with 8 ports. It allows 8 independent computers or notebook computers to display their video outputs on a single monitor or on the screen via a multimedia projector. It provides an ideal solution for presentations and speeches in enterprise and education centers.

Features

- Displays the video output of eight separate computers on a single monitor or projector
- Modern concentric design with intuitive connector layout for quick and easy access
- Fast and convenient computer selection via pushbuttons or infrared (IR) remote control
- Extra-thin infrared handset allows easy storage in the mother unit
- Electronic switching for greater reliability and durability
- Easy installation no software required no configuration
- Superior video quality up to 2048x1536; DDC; DDC2; DDC2B
- Supports VGA, SVGA, XGA,UXGA, QXGA and multisync monitors
- Automatic incoming signal selection (Auto)