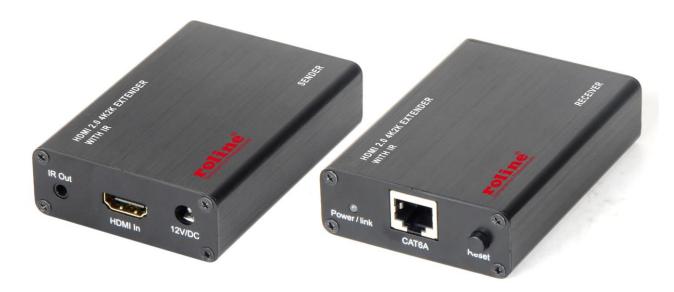

## Item no.: 14.01.3417 ROLINE HDMI A/V System over Cat. 6A Cable, 4K@60Hz, 30m

## **Features:**

- Extends 4K2K @60Hz video content up to 30 meters
- Extends 4K2K @30Hz video content up to 40 meters
- Extends 1080p video content up to 45 meters
- Supports 4K Ultra HD resolution 4096 x 2160 @60Hz
- Integrated IR interface, easy to control the input source by using a remote control
- HDCP compliant
- Offers simple and quick distribution for HDMI video signals
- LED status display
- Max. transfer rate up to 18Gbps
- Supports compressed audio signals, such as DTS0HD, Dolby True HD
- Supports uncompressed audio signals, such as LPCM
- Aluminum casing in black
- Compact size
- Simple use and installation