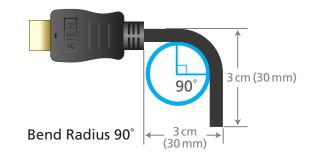

# Features

- Superior video quality True 4K (4096x2160@60Hz; 3840x2160@60Hz)
- HDMI Ethernet Channel functionality: additional dedicated data channel supports networking\*
- HDMI (3D, Deep Color, 4K); HDCP 2.2 compliant
- Gold-plated connectors for reliable transmissions
- Available in lengths from 1 to 5 m
- RoHS compliant
- Bend Radius 90°\*\*

#### Note:

- \* Feature only available if linked devices are HDMI Ethernet Channel enabled.
- \*\* Swings 100 times between angles of  $\pm$  90 degrees, at a frequency of 13 times per minute.