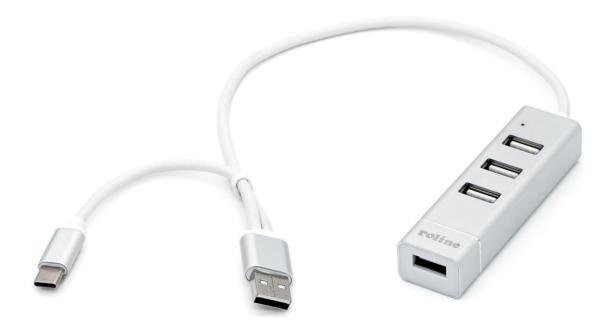

Item no.: 14.02.5037 ROLINE USB 2.0 4-Port Hub, w/Type C + USB A connection, silver

## Features:

- ✓ Compatible with the laptops with Type C port
- ✓ Supports 2.0 standard up to 480 Mbit/s data rate
- ✓ Interchangeable design, connecting your computer with either USB A or USB C port
- $\checkmark$  (one function at a time)
- ✓ Fully backwards compatible to USB 1.1
- ✓ Input: 1x USB 2.0 A Male + 1x Type C Male
- ✓ Output: 4x USB 2.0 A Female
- ✓ Plug & play
- ✓ Aluminum case in silver color
- ✓ Built-in connection cable (approx. 27cm), A Male C Male cable (~8.5cm)
- ✓ Max Power via USB A: 5V 0.9A (combined)
- ✓ Supported Systems: Mac (OS X 10.2 and above), Windows (8 / 7 / Vista / XP)