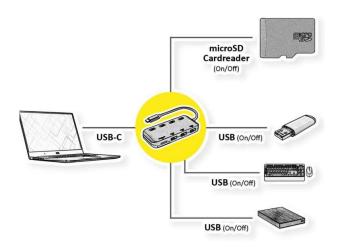

#### **How to Connect**

- Connect the docking station directly to your computer, no extra driver required.
- Connect your USB devices to any of the USB ports for additional usage, and MicroSD/SD slots for card data.

### **Diagram**