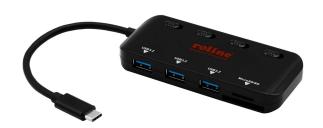

# USB 3.2 Gen1 Type C 3-Port Hub w/ Card Reader, switchable

#### **Features**

- 3-Port USB 3.2 Gen 1 Type A Hub with data rates up to 5Gbit/s
- Suitable for Tablets, Macs/MacBooks, Ultrabooks, Notebooks/Laptops or PCs via USB Type C
- One Micro SD card reader port
- Suitable for peripherals such as keyboard, mouse and printer or for mass storage devices such as USB sticks and external hard drives
- Individual power switch and blue LED indicators controlling each port
- Power supply via Micro USB