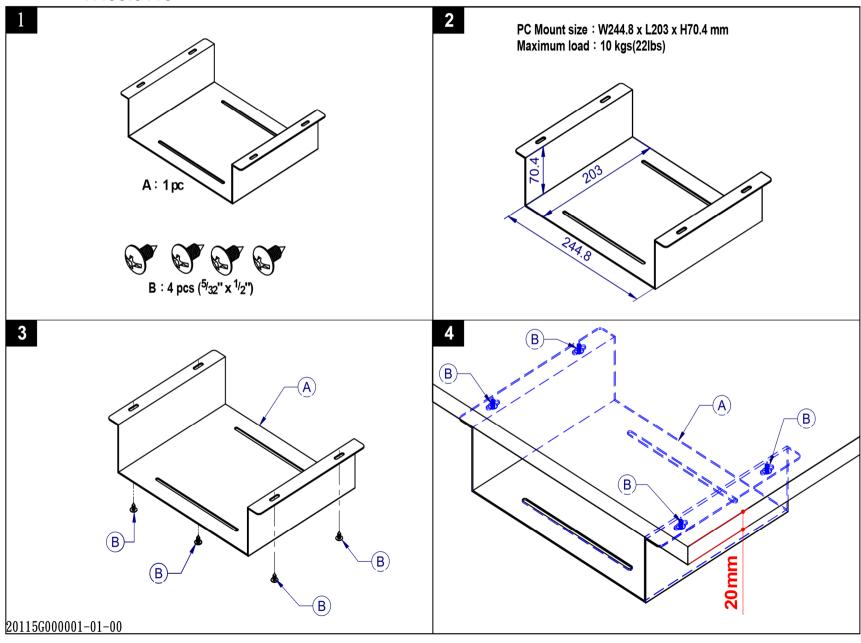

IMPORTANT: Ensure that you have received all parts according to the component checklist prior to installation. If any parts are missing or faulty, contact your place of purchase for a replacement.

MAINTENANCE: Check that the product is secure and safe to use at regular intervals (at least every three months).