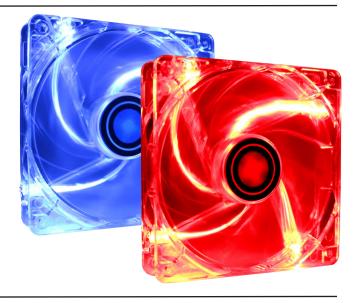

## LED Fans 80mm / 120mm

The transparent LED case fans, part of the Xilence Performance C Series, are available with blue or red LED. The rotor blades are arranged in an especially airflow optimizing way on a hydro bearing.

### **Product Features**

- Optimal performance in every situation
- Hydro bearing fan
- Airflow-optimized rotor blades
- Transparent with LEDs