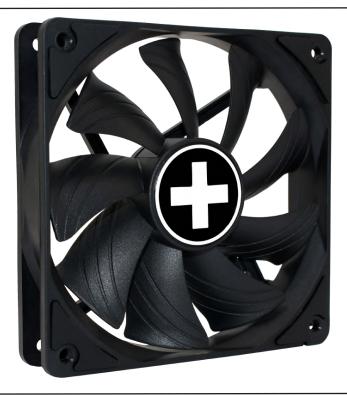

### 120mm FDB PWM Fan XPF120X.B.PWM

The Xilence 120mm FDB Fan is ideal for gaming adventures. The elegant design of the black case fan blends elegantly into all PC builds and the embossed metallic Xilence logo also enhances the look.

Thanks to the Fluid Dynamic Bearing technology, the XPF120X.B.PWM has extremely high running accuracy and runs particularly smoothly, so that only a barely perceptible whisper of the cooling air flow is perceived. The vibration is optimally dampened by the integrated rubber pads of the case fan. The streamlined design on the rotor blades allows the air to circulate even better.

#### **Product Features**

- Noble black design
- Optimum work performance in every situation
- With Fluid Dynamic Bearing (FDB) and PWM
- Quiet, cooling airflow during heated gaming sessions

#### Technical Data

Fan Dimensions 120x120x25mm

Connector Type 4PIN

Noise Level 22 - 24 db(A) (Typical, Average)

PWM PWM

Bearing Type Fluid Dynamic Bearing (FDB)

Air Flow 63.41 CFM

Fan Speed 500 - 1500 RPM