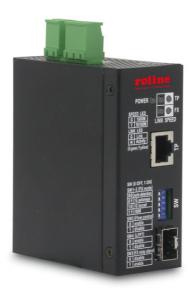

## Item no.: 21.13.1149 ROLINE Industrial 10/100/1000 Fiber Media Converter, black

## Features:

- Tri-Speed 10/100/1000Mbps copper to dual-speed 100/1000Mbps fiber conversion
- Comply with IEEE 802.3, 800.3u, 802.3ab, 802.3z standard
- Support full wire speed conversion for Gigabit copper to Gigabit fiber
- Support auto-negotiation with link partners
- Provide dual-speed SFP on fiber port for mounting variety of fiber options
- Provide important LFPT (Link Fault Pass Through) media converter function
- Support Jumbo frame conversion
- Energy efficient Ethernet (EEE) support
- Alarm events relay output
- Ideal solution for multimode, short reach up to long reach single mode fiber, Bi-Di application
- Operating Temperature: -40°C ~ 75°C
- Storage Temperature: -40°C ~ 85°C
- Relative Humidity: 5% ~ 95% non-condensing