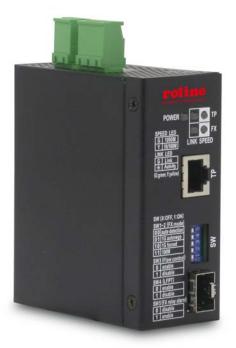

## Item no.: 21.13.1149 ROLINE Industrial 10/100/1000 Fiber Media Converter, black

## Features:

- Tri-Speed 10/100/1000Mbps copper to dual-speed 100/1000Mbps fiber conversion
- Comply with IEEE 802.3, 800.3u, 802.3ab, 802.3z standard
- Support full wire speed conversion for Gigabit copper to Gigabit fiber
- Support auto-negotiation with link partners
- Provide dual-speed SFP on fiber port for mounting variety of fiber options
- Provide important LFPT (Link Fault Pass Through) media converter function
- Support Jumbo frame conversion
- Energy efficient Ethernet (EEE) support
- Alarm events relay output
- Ideal solution for multimode, short reach up to long reach single mode fiber, Bi-Di application
- Operating Temperature: -40°C ~ 75°C
- Storage Temperature: -40°C ~ 85°C
- Relative Humidity: 5% ~ 95% non-condensing