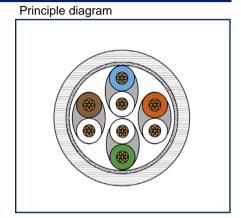

We realize ideas

**Data sheet** Patch cord RJ45 Cat.6<sub>A</sub> AWG 26 Page 1/3

P/N 130845XXYZ-E

> 2025/06/24 Version: B

### Illustrations







See enlarged drawings at the end of document

#### **Product specification**

- GHMT PVP certified fully shielded RJ45 patch cable Cat.6<sub>A</sub> AWG 26/7
- Ideal for integration or connection of network components and secure communication of voice, data, audio/video and/or PoE signals in bandwidth-intensive networks up to 10 GBit.
- especially suitable for unshielded and shielded Class EA systems
- two shielded RJ45 plugs, wiring 1 1
- LaBS-free and halogen free
- suitable for 10 GBit Ethernet (IEEE 802.3an), Remote Powering (PoE, PoE plus and UPoE) and HDBaseT
- cable boot injection molded with integrated latching lever protection
- same width for cable boot and RJ45 plug
- variants, color: black, white, gray, red, blue, yellow, green, orange-black, violet-black, purple-black
- vari