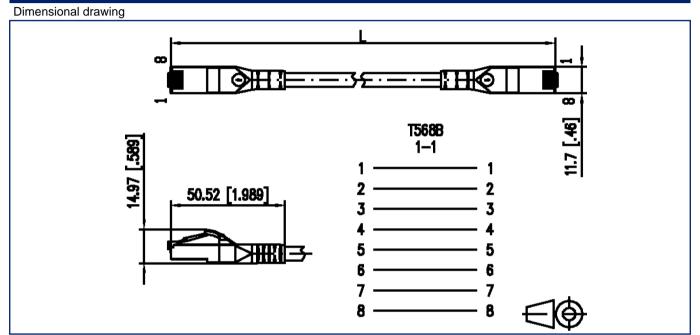

### Illustrations

See enlarged drawings at the end of document

#### **Product specification**

- GHMT PVP certified fully shielded RJ45 patch cable Cat.6<sub>A</sub> AWG 26/7
- Ideal for integration or connection of network components and secure communication of voice, data, audio/video and/or PoE signals in bandwidth-intensive networks up to 10 GBit.
- especially suitable for unshielded and shielded Class EA systems
- two shielded RJ45 plugs, wiring 1 1
- LaBS-free and halogen free
- suitable for 10 GBit Ethernet (IEEE 802.3an), Remote Powering (PoE, PoE plus and UPoE) and HDBaseT
- cable boot injection molded with integrated latching lever protection
- same width for cable boot and RJ45 plug
- variants, color: black, white, gray, red, blue, yellow, green, orange-black, violet-black, purple-black
- variants, packaging unit: 1 piece in plastic bag (130845xxyy-E) or 10 pieces in plastic bag (130845xxyy-Z)
- · all available variants can be generated via the configurator