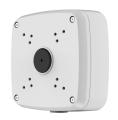

# Water-proof Junction Box

- · Built of aluminum alloy.
- · IP66 junction box.
- · Contains cable outlets on its bottom and sides to make wiring more convenient
- · Matched with particular cameras, beautiful and elegant designed.

#### **Series Overview**

The Junction Box is beautifully designed and highly convenient. Cables can be organized in it and there are outlets at the bottom and side of the box, making it easy to install and use.