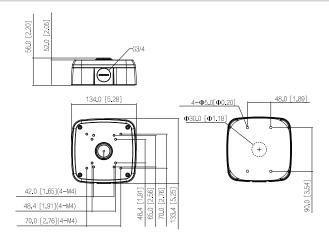

# Dimensions (mm[inch])

#### Structure

| Casing Material    | Aluminum alloy                                                    |
|--------------------|-------------------------------------------------------------------|
| Product Dimensions | 134.0 mm × 133.9 mm × 56.0 mm (5.28" × 5.27" × 2.20") (L × W × H) |
| Appearance Color   | White                                                             |
| Net Weight         | 0.52 kg (1.15 lb)                                                 |
| Gross Weight       | 0.62 kg (1.37 lb)                                                 |
| Load Bearing       | 3.0 kg (6.61 lb)                                                  |
| Installation       | Junction mount                                                    |
| Screw Thread Type  | G3/4                                                              |
| Applicable Model   | Please see "Camera Accessories Selection"                         |