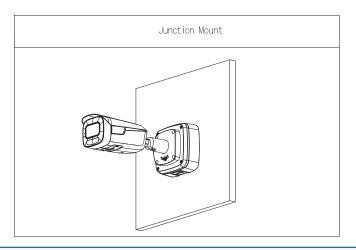

### Installation

#### Structure

| Casing Material    | Aluminum alloy                                                    |
|--------------------|-------------------------------------------------------------------|
| Product Dimensions | 134.0 mm × 133.9 mm × 56.0 mm (5.28" × 5.27" × 2.20") (L × W × H) |
| Appearance Color   | White                                                             |
| Net Weight         | 0.52 kg (1.15 lb)                                                 |
| Gross Weight       | 0.62 kg (1.37 lb)                                                 |
| Load Bearing       | 3.0 kg (6.61 lb)                                                  |
| Installation       | Junction mount                                                    |
| Screw Thread Type  | G3/4                                                              |
| Applicable Model   | Please see "Camera Accessories Selection"                         |