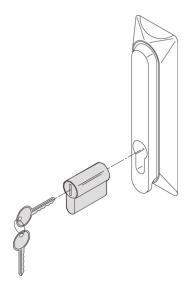

# **KEY FEATURES**

DIN profile half cylinder for lever handle

# **ADDITIONAL PRODUCT DETAILS**

DIN profile half cylinder for Varistar lever handle.