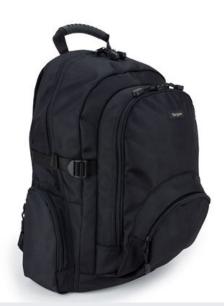

## Classic 15-16" Backpack - Black

CN600

## **Description**

This Backpack appeals to today's mobile professionals with an active lifestyle and a more casual work environment. Combining convenience and comfort with attractive design, it offers efficient storage for your notebook computer and mobile accessories. The removable notebook compartment (fits 15.4 - 16 inch laptops) is fully cushioned and has a security fastener ensuring your notebook stays firmly in place. Functional solution at the best price.

## **Features**

- Removable Padded notebook compartment for screens up to 15-16"
- Hard Wearing nylon exterior with large zippers
- · Adjustable fasteners on each side of the backpack ensuring improved comfort
- · Internal divider for work papers for your day out of the office
- · Side mesh pockets