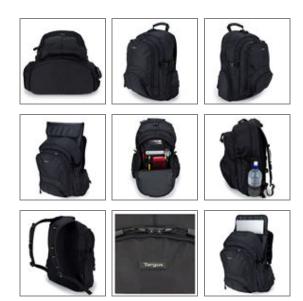

## **Description**

This Backpack appeals to today's mobile professionals with an active lifestyle and a more casual work environment. Combining convenience and comfort with attractive design, it offers efficient storage for your notebook computer and mobile accessories. The removable notebook compartment (fits 15.4 - 16 inch laptops) is fully cushioned and has a security fastener ensuring your notebook stays firmly in place. Functional solution at the best price.

## **Features**

- Removable Padded notebook compartment for screens up to 15-16"
- Hard Wearing nylon exterior with large zippers
- · Adjustable fasteners on each side of the backpack ensuring improved comfort
- · Internal divider for work papers for your day out of the office
- · Side mesh pockets