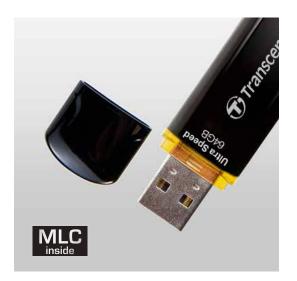

Top-tier MLC NAND flash

## JetFlash®600

Taking full advantage of advanced dual-channel technology that combines the bandwidth of two chips, Transcend's JetFlash 600 USB flash drive transfers data in the fast lane. Additionally, the top-tier MLC NAND flash chips inside provide consistent long-life durability and endurance, making the JetFlash 600 the cream of the crop.