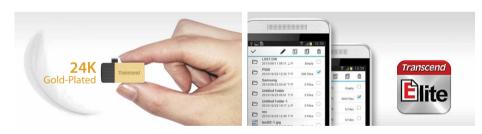

## High-quality shiny metallic texture

**Exclusive App for Android devices** 

- Compact and rugged thanks to COB (Chip On Board) manufacturing (JF880/JF380)
- Faster and more reliable than Wi-Fi, Bluetooth, and 3G/4G
- Completely resistant to dust and water
- Offers free download of Transcend Elite & RecoveRx
- Limited Lifetime Warranty