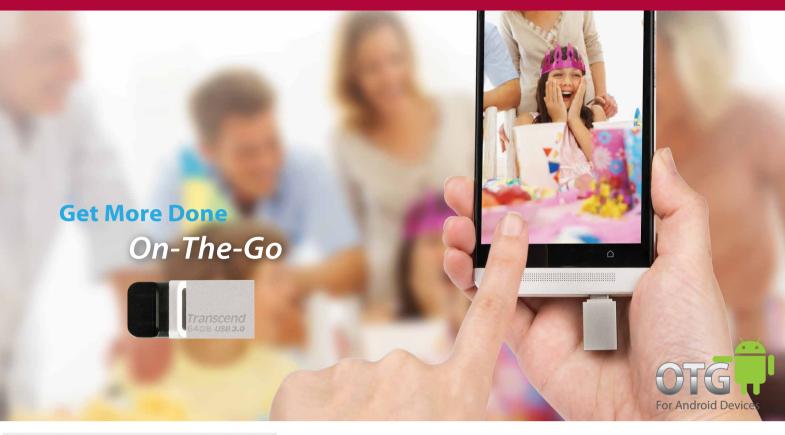

# **USB Flash Drives** | JetFlash Mobile Series

Transcend's USB OTG (USB On-The-Go) Flash Drive transforms the way you carry and exchange personal digital content. Transfer files to and from your Android device via Transcend's USB OTG Flash Drive micro USB port and free to download Transcend Elite App. Transfer files to and from your computer using the standard USB port. With two interfaces built into one compact high-capacity flash drive, your storage possibilities just increased!