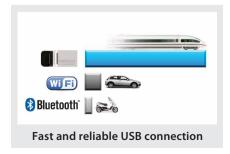

## High-quality shiny metallic texture

**Exclusive App for Android devices** 

- Compact and rugged thanks to COB (Chip On Board) manufacturing (JF880/JF380)
- Faster and more reliable than Wi-Fi, Bluetooth, and 3G/4G
- Completely resistant to dust and water
- Offers free download of Transcend Elite & RecoveRx
- Limited Lifetime Warranty