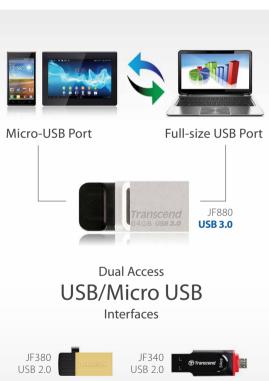

# **USB Flash Drives** | JetFlash Mobile Series

Transcend's USB OTG (USB On-The-Go) Flash Drive transforms the way you carry and exchange personal digital content. Transfer files to and from your Android device via Transcend's USB OTG Flash Drive micro USB port and free to download Transcend Elite App. Transfer files to and from your computer using the standard USB port. With two interfaces built into one compact high-capacity flash drive, your storage possibilities just increased!

# JetFlash 880 16GB~64GB

Size: 26.8 x 12.2 x 7.55 mm Weight: 3g

# JetFlash 380 8GB~64GB

Size: 28.1 x 12.25 x 4.5 mm Weight: 3.2g

# JetFlash 340 8GB~64GB

Size: 51.6 x 17.4 x 8.2 mm Weight: 5g