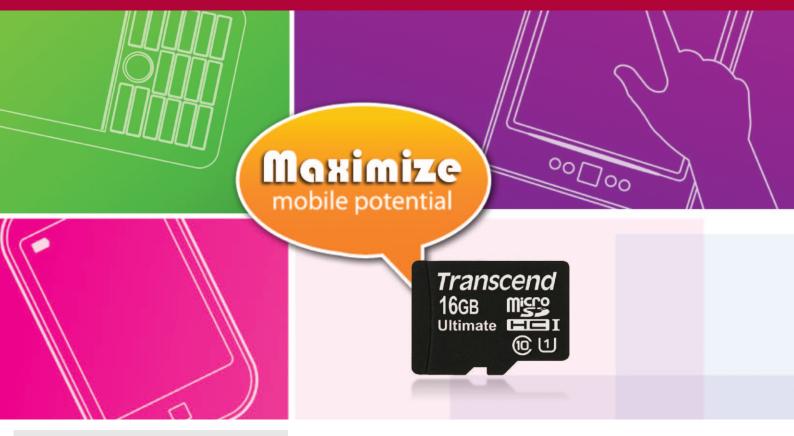

### Great compatibility with mobile devices

#### microSDHC10 UHS-I Ultimate 8GB~16GB - MLC Flash inside

# Memory Cards | Mobile Devices

Today's advanced smartphones and tablets are fast and powerful, with memoryhungry apps and full-HD recording capabilities that perform best with high-speed, high-capacity storage media. Offering vast storage space and superior read/write speeds, Transcend's microSDHC cards are the perfect memory upgrade solution to keep pace with your mobile lifestyle.