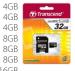

microSDHC10

4GB~32GB

\* Some phone models may not support 64GB microSDXC memory cards

microSDHC4 4GB~32GB

microSD

1GB~2GB