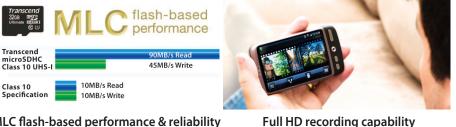

MLC flash-based performance & reliability (Ultimate series)

- Extra-large capacity up to 32GB for storing high resolution movies and pictures
- Built-in Error Correction Code (ECC) to automatically detect and fix transfer errors
- Exceptional reliability and long-life data retention
- Supports Content Protection for Recordable Media (CPRM)
- Limited Lifetime Warranty