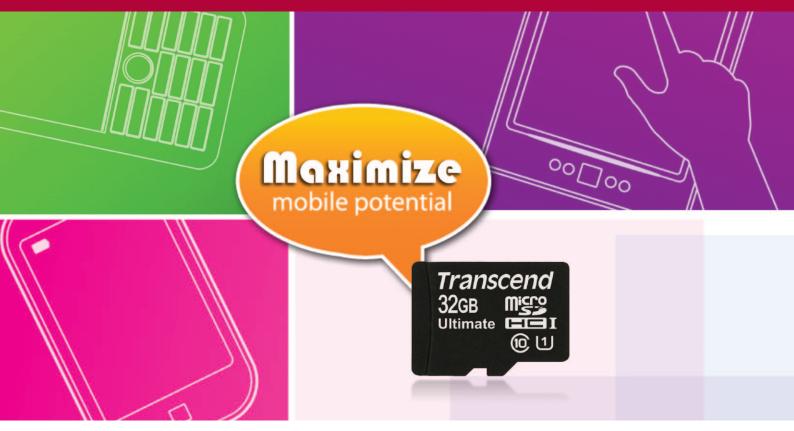

## Memory Cards | Mobile Devices

Today's advanced smartphones and tablets are fast and powerful, with memoryhungry apps and full-HD recording capabilities that perform best with high-speed, high-capacity storage media. Offering vast storage space and superior read/write speeds, Transcend's microSDHC cards are the perfect memory upgrade solution to keep pace with your mobile lifestyle.

MLC flash-based performance & reliability (Ultimate series)

- Extra-large capacity up to 32GB for storing high resolution movies and pictures
- Built-in Error Correction Code (ECC) to automatically detect and fix transfer errors
- Exceptional reliability and long-life data retention
- Supports Content Protection for Recordable Media (CPRM)
- Limited Lifetime Warranty