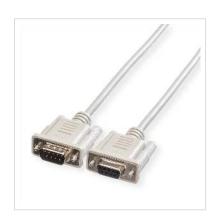

## ROLINE RS232 Cable, DB9 M - F, 10 m

Product No. 11.01.6290 Foliate

Manufacturer ROLINE

Manufacturer No. 11.01.6290

**EAN (single piece)** 7611990115464

- Cable with two 9-pole D-Sub connectors
- Connects e.g. the serial IBM AT interface with a switchbox
- All lines connected 1:1
- Screen line connected with the foil screen and both connectors