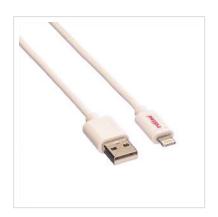

## ROLINE Lightning to USB Cable for iPhone, iPod, iPad, white, 0.15 m

**Product No.** 11.02.8326

rollne

Manufacturer

**ROLINE** 

Manufacturer No.

11.02.8326

**EAN** (single piece)

7611990148288

- Lightning is a proprietary computer bus and power connector created by Apple Inc. to replace its previous proprietary 30-pin dock connector, intended to connect mobile devices like iPhones to host computers.
- Using 8 pins instead of 30, Lightning is significantly more compact than the 30-pin dock connector and can be inserted with either side facing up
- For the connection of devices like the iPhone on from the iPhone 5 that introduced the Lightning connector, as well as for iPods and iPads on from that generation
- This product is only made for devices with Lightning connector! It is NOT compatible with cables and peripherals designed for its predecessor, unless used with an adapter.
- High quality USB cable with one Type A (male) and one Lightning connector
- Improved shielding
- Meets standard USB 2.0 (transfer rate up to 480 Mbit/s)
- · Colour: white