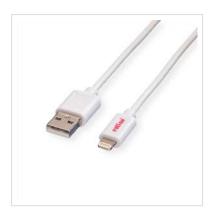

## ROLINE Lightning to USB Cable for iPhone, iPod, iPad, white, 0.15 m

**Product No.** 11.02.8326

rollne

Manufacturer

**ROLINE** 

Manufacturer No.

11.02.8326

**EAN** (single piece)

7611990148288

- Lightning is a proprietary computer bus and power connector created by Apple Inc. to replace its previous proprietary 30-pin dock connector, intended to connect mobile devices like iPhones to host computers.
- Using 8 pins instead of 30, Lightning is significantly more compact than the 30-pin dock connector and can be inserted with either side facing up
- For the connection of devices like the iPhone on from the iPhone 5 that introduced the Lightning connector, as well as for iPods and iPads on from that generation
- This product is only made for devices with Lightning connector! It is NOT compatible with cables and peripherals designed for its predecessor, unless used with an adapter.
- High quality USB cable with one Type A (male) and one Lightning connector
- Improved shielding
- Meets standard USB 2.0 (transfer rate up to 480 Mbit/s)
- · Colour: white