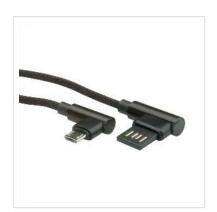

## To connect smartphones, Tablets, external hard drives (HDD/SSD) and other USB devices to your PC, laptop or charger with USB Micro B connection - both connectors are angled!

- Improved shielding
- For the connection of devices with Micro USB connector; e.g. smartphones / mobile phones or digital cameras / DSLR
- Meets standard USB 2.0 (transfer rate up to 480 Mbit/s)
- Special feature: 90° angled Micro B connector and reversible Type A connector
- Colour: black

| Technical specifications |                                                 |  |
|--------------------------|-------------------------------------------------|--|
| Manufacturer             | ROLINE                                          |  |
| Product group            | Cable                                           |  |
| Product type             | Micro USB 2.0 Cable                             |  |
| Colour                   | black                                           |  |
| Length                   | 0.8 m                                           |  |
| Transfer quality         | USB 2.0 Hi-Speed 480 Mbit/s                     |  |
| Connection ports         | USB 2.0 Type A Male / USB 2.0 Type Micro B Male |  |
| side 1 connector         | Type A Male                                     |  |

| side 2 connector                                                                                                       | Micro USB B M                                                  |
|------------------------------------------------------------------------------------------------------------------------|----------------------------------------------------------------|
| Side 1 Connector Type                                                                                                  | USB 2.0 Type A                                                 |
| Side 1 Connector<br>Gender                                                                                             | Male                                                           |
| Side 2 Connector Type                                                                                                  | USB 2.0 Type Micro B                                           |
| Side 2 Connector<br>Gender                                                                                             | Male                                                           |
| Maximum data transfer rate                                                                                             | 480 Mbit/s                                                     |
| Area of application                                                                                                    | External                                                       |
|                                                                                                                        |                                                                |
| Cable shielding                                                                                                        | Screened                                                       |
| Cable shielding  Technical particularity                                                                               | Screened  Micro B connector (L-shape, 90° angled)              |
|                                                                                                                        |                                                                |
| Technical particularity                                                                                                | Micro B connector (L-shape, 90° angled)                        |
| Technical particularity Weight Height of packaging                                                                     | Micro B connector (L-shape, 90° angled) 18.5 g                 |
| Technical particularity Weight Height of packaging (single piece) Width of packaging                                   | Micro B connector (L-shape, 90° angled)  18.5 g  20 mm         |
| Technical particularity Weight Height of packaging (single piece) Width of packaging (single piece) Depth of packaging | Micro B connector (L-shape, 90° angled)  18.5 g  20 mm  140 mm |