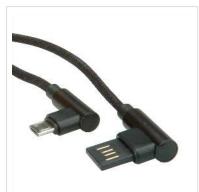

## To connect smartphones, Tablets, external hard drives (HDD/SSD) and other USB devices to your PC, laptop or charger with USB Micro B connection - both connectors are angled!

- Improved shielding
- For the connection of devices with Micro USB connector; e.g. smartphones / mobile phones or digital cameras / DSLR
- Meets standard USB 2.0 (transfer rate up to 480 Mbit/s)
- Special feature: 90° angled Micro B connector and reversible Type A connector
- Colour: black

| Technical specifications |                                                 |  |
|--------------------------|-------------------------------------------------|--|
| Manufacturer             | ROLINE                                          |  |
| Product group            | Cable                                           |  |
| Product type             | Micro USB 2.0 Cable                             |  |
| Colour                   | black                                           |  |
| Length                   | 0.8 m                                           |  |
| Transfer quality         | USB 2.0 Hi-Speed 480 Mbit/s                     |  |
| Connection ports         | USB 2.0 Type A Male / USB 2.0 Type Micro B Male |  |
| side 1 connector         | Type A Male                                     |  |

| side 2 connector                                                                                                       | Micro USB B M                                                  |
|------------------------------------------------------------------------------------------------------------------------|----------------------------------------------------------------|
| Side 1 Connector Type                                                                                                  | USB 2.0 Type A                                                 |
| Side 1 Connector<br>Gender                                                                                             | Male                                                           |
| Side 2 Connector Type                                                                                                  | USB 2.0 Type Micro B                                           |
| Side 2 Connector<br>Gender                                                                                             | Male                                                           |
| Maximum data transfer rate                                                                                             | 480 Mbit/s                                                     |
| Area of application                                                                                                    | External                                                       |
|                                                                                                                        |                                                                |
| Cable shielding                                                                                                        | Screened                                                       |
| Cable shielding  Technical particularity                                                                               | Screened  Micro B connector (L-shape, 90° angled)              |
|                                                                                                                        |                                                                |
| Technical particularity                                                                                                | Micro B connector (L-shape, 90° angled)                        |
| Technical particularity Weight Height of packaging                                                                     | Micro B connector (L-shape, 90° angled) 18.5 g                 |
| Technical particularity Weight Height of packaging (single piece) Width of packaging                                   | Micro B connector (L-shape, 90° angled)  18.5 g  20 mm         |
| Technical particularity Weight Height of packaging (single piece) Width of packaging (single piece) Depth of packaging | Micro B connector (L-shape, 90° angled)  18.5 g  20 mm  140 mm |