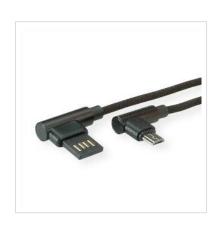

## To connect smartphones, Tablets, external hard drives (HDD/SSD) and other USB devices to your PC, laptop or charger with USB Micro B connection - both connectors are angled!

- Improved shielding
- For the connection of devices with Micro USB connector; e.g. smartphones / mobile phones or digital cameras / DSLR
- Meets standard USB 2.0 (transfer rate up to 480 Mbit/s)
- Special feature: 90° angled Micro B connector and reversible Type A connector
- Colour: black

| Technical specifications |                                                 |  |
|--------------------------|-------------------------------------------------|--|
| Manufacturer             | ROLINE                                          |  |
| Product group            | Cable                                           |  |
| Product type             | Micro USB 2.0 Cable                             |  |
| Colour                   | black                                           |  |
| Length                   | 0.8 m                                           |  |
| Transfer quality         | USB 2.0 Hi-Speed 480 Mbit/s                     |  |
| Connection ports         | USB 2.0 Type A Male / USB 2.0 Type Micro B Male |  |
| side 1 connector         | Type A Male                                     |  |

| side 2 connector                                                                                                       | Micro USB B M                                                  |
|------------------------------------------------------------------------------------------------------------------------|----------------------------------------------------------------|
| Side 1 Connector Type                                                                                                  | USB 2.0 Type A                                                 |
| Side 1 Connector<br>Gender                                                                                             | Male                                                           |
| Side 2 Connector Type                                                                                                  | USB 2.0 Type Micro B                                           |
| Side 2 Connector<br>Gender                                                                                             | Male                                                           |
| Maximum data transfer rate                                                                                             | 480 Mbit/s                                                     |
| Area of application                                                                                                    | External                                                       |
|                                                                                                                        |                                                                |
| Cable shielding                                                                                                        | Screened                                                       |
| Cable shielding  Technical particularity                                                                               | Screened  Micro B connector (L-shape, 90° angled)              |
|                                                                                                                        |                                                                |
| Technical particularity                                                                                                | Micro B connector (L-shape, 90° angled)                        |
| Technical particularity Weight Height of packaging                                                                     | Micro B connector (L-shape, 90° angled) 18.5 g                 |
| Technical particularity Weight Height of packaging (single piece) Width of packaging                                   | Micro B connector (L-shape, 90° angled)  18.5 g  20 mm         |
| Technical particularity Weight Height of packaging (single piece) Width of packaging (single piece) Depth of packaging | Micro B connector (L-shape, 90° angled)  18.5 g  20 mm  140 mm |