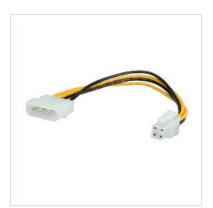

## ROLINE Internal Power Cable, 4-pin HDD/ ATX12V-P4 4-pin Power, 0.15 m

**Product No.** 11.03.1019

**ROLINE** 

Manufacturer No. 11.03.1019

**EAN (single piece)** 7611990199617

Manufacturer

For connection of a power supply to a Intel Pentium mainboard with P4 port via standard power supply and HDD-4-pin power plug

• Connection: P4 male (Intel Mainboard) > HDD-4-pin power plug (3 pin connected)

• Cable length: 15cm

| Technical specifications   |                                                 |
|----------------------------|-------------------------------------------------|
| Manufacturer               | ROLINE                                          |
| Product group              | Cable                                           |
| Product type               | Power cable, internal                           |
| Colour                     | multicolored                                    |
| Length                     | 0.15 m                                          |
| Connection ports           | Molex 4-pin (BIG) Male / ATX12V-P4 4-pin Female |
| Side 1 Connector Type      | Molex 4-pin (BIG)                               |
| Side 1 Connector<br>Gender | Male                                            |
| Side 2 Connector Type      | ATX12V-P4 4-pin                                 |
| Side 2 Connector<br>Gender | Female                                          |