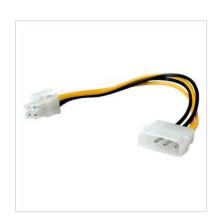

## ROLINE Internal Power Cable, 4-pin HDD/ ATX12V-P4 4-pin Power, 0.15 m

**Product No.** 11.03.1019

**ROLINE** 

Manufacturer No. 11.03.1019

**EAN (single piece)** 7611990199617

Manufacturer

For connection of a power supply to a Intel Pentium mainboard with P4 port via standard power supply and HDD-4-pin power plug

• Connection: P4 male (Intel Mainboard) > HDD-4-pin power plug (3 pin connected)

• Cable length: 15cm

| Technical specifications   |                                                 |
|----------------------------|-------------------------------------------------|
| Manufacturer               | ROLINE                                          |
| Product group              | Cable                                           |
| Product type               | Power cable, internal                           |
| Colour                     | multicolored                                    |
| Length                     | 0.15 m                                          |
| Connection ports           | Molex 4-pin (BIG) Male / ATX12V-P4 4-pin Female |
| Side 1 Connector Type      | Molex 4-pin (BIG)                               |
| Side 1 Connector<br>Gender | Male                                            |
| Side 2 Connector Type      | ATX12V-P4 4-pin                                 |
| Side 2 Connector<br>Gender | Female                                          |