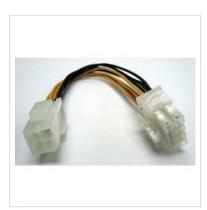

## ROLINE Internal Power Cable, 8 pin PCI Express Plug - P4 Plug, 0.15 m

Product No. 11.03.1021

Manufacturer ROLINE

Manufacturer No. 11.03.1021

EAN (single piece) 7611990199624

Additional power supply cabel for mainboard and CPU.

• Plugs: Power 8 pin PCI Express > ATX12V-P4 power plug

• Cable length: 15 cm

| Technical specifications   |                                          |
|----------------------------|------------------------------------------|
| Manufacturer               | ROLINE                                   |
| Product group              | Cable                                    |
| Product type               | Power cable, internal                    |
| Colour                     | multicolored                             |
| Length                     | 0.15 m                                   |
| Connection ports           | ATX12V-P4 4-pin Female / PCIe 8-pin Male |
| Side 1 Connector Type      | ATX12V-P4 4-pin                          |
| Side 1 Connector<br>Gender | Female                                   |
| Side 2 Connector Type      | PCIe 8-pin                               |
| Side 2 Connector<br>Gender | Male                                     |