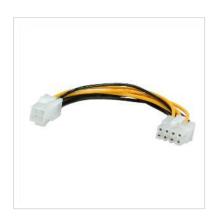

## ROLINE Internal Power Cable, 8 pin PCI Express Plug - P4 Plug, 0.15 m

Product No. 11.03.1021

Manufacturer ROLINE

Manufacturer No. 11.03.1021

EAN (single piece) 7611990199624

Additional power supply cabel for mainboard and CPU.

• Plugs: Power 8 pin PCI Express > ATX12V-P4 power plug

• Cable length: 15 cm

| Technical specifications   |                                          |
|----------------------------|------------------------------------------|
| Manufacturer               | ROLINE                                   |
| Product group              | Cable                                    |
| Product type               | Power cable, internal                    |
| Colour                     | multicolored                             |
| Length                     | 0.15 m                                   |
| Connection ports           | ATX12V-P4 4-pin Female / PCIe 8-pin Male |
| Side 1 Connector Type      | ATX12V-P4 4-pin                          |
| Side 1 Connector<br>Gender | Female                                   |
| Side 2 Connector Type      | PCIe 8-pin                               |
| Side 2 Connector<br>Gender | Male                                     |