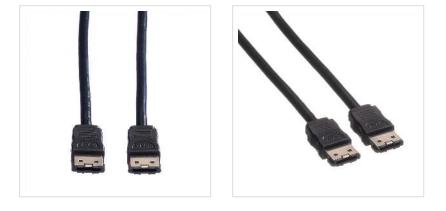

## ROLINE External SATA 6.0 Gbit/s Cable, 0.5 m

| Product No.        |  |  |
|--------------------|--|--|
| Manufacturer       |  |  |
| Manufacturer No.   |  |  |
| EAN (single piece) |  |  |

ROLINE high quality HDD cables for the connection of an external SATA hard disk.

- Support data transfer rates of up to 6.0 Gbit/s (SATA III)
- Compatible with SATA 3.0 Gbit/s (SATA II), SATA 1.5 Gbit/s (SATA I)
- 4-pin cable with ground wires
- Connectors: 2x external 7-pin SATA 3.0 Gbit/s