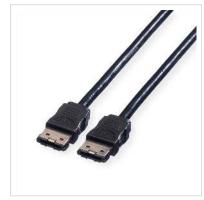

## ROLINE External SATA 6.0 Gbit/s Cable, 0.5 m

| Product No.        |  |  |
|--------------------|--|--|
| Manufacturer       |  |  |
| Manufacturer No.   |  |  |
| EAN (single piece) |  |  |

ROLINE high quality HDD cables for the connection of an external SATA hard disk.

- Support data transfer rates of up to 6.0 Gbit/s (SATA III)
- Compatible with SATA 3.0 Gbit/s (SATA II), SATA 1.5 Gbit/s (SATA I)
- 4-pin cable with ground wires
- Connectors: 2x external 7-pin SATA 3.0 Gbit/s