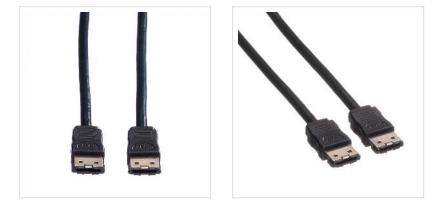

## ROLINE External SATA 6.0 Gbit/s Cable, 1 m

| Product No.        |
|--------------------|
| Manufacturer       |
| Manufacturer No.   |
| EAN (single piece) |

ROLINE high quality HDD cables for the connection of an external SATA hard disk.

- Support data transfer rates of up to 6.0 Gbit/s (SATA III)
- Compatible with SATA 3.0 Gbit/s (SATA II), SATA 1.5 Gbit/s (SATA I)
- 4-pin cable with ground wires
- Connectors: 2x external 7-pin SATA 3.0 Gbit/s