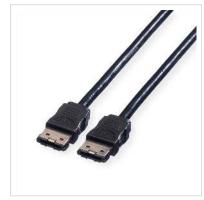

## ROLINE External SATA 6.0 Gbit/s Cable, 1 m

| Product No.        |
|--------------------|
| Manufacturer       |
| Manufacturer No.   |
| EAN (single piece) |

ROLINE high quality HDD cables for the connection of an external SATA hard disk.

- Support data transfer rates of up to 6.0 Gbit/s (SATA III)
- Compatible with SATA 3.0 Gbit/s (SATA II), SATA 1.5 Gbit/s (SATA I)
- 4-pin cable with ground wires
- Connectors: 2x external 7-pin SATA 3.0 Gbit/s