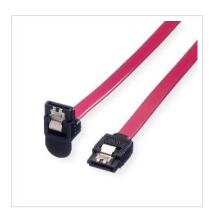

## ROLINE Internal SATA 6.0 Gbit/s Cable, angled, with Latch, 1 m

Product No. 11.03.1565

Manufacturer ROLINE

Manufacturer No. 11.03.1565

EAN (single piece) 7611990195237

Utilizing the SATA III specification and with it's unique locking latch, you can rest assured your system is safe and secure.

- Connect your high-speed Serial ATA device (e. g. HDD) to a Serial ATA Controller
- Support data transfer rates of up to 6.0 Gbit/s
- Compatible with SATA 1.5 Gbit/s (SATA I) and 3.0 Gbit/s (SATA II)
- Cable with latch on both connectors
- Cable with connector angled to one side, with pull for easy removal
- Narrow cable design to increase internal air flow
- 4-pin cable with ground wires
- Connectors: 2x internal 7-pin SATA

| Technical specifications |                                                 |
|--------------------------|-------------------------------------------------|
| Manufacturer             | ROLINE                                          |
| Product group            | Cable                                           |
| Product type             | SATA Cables                                     |
| Colour                   | red                                             |
| Length                   | 1 m                                             |
| Connection ports         | SATA 7-pin (Data) Male / SATA 7-pin (Data) Male |
| side 1 connector         | SATA 7 pin Male                                 |
| side 2 connector         | SATA 7 pin Male, angled                         |