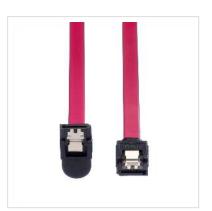

## ROLINE Internal SATA 6.0 Gbit/s Cable, angled, with Latch, 1 m

Product No. 11.03.1565

Manufacturer ROLINE

Manufacturer No. 11.03.1565

EAN (single piece) 7611990195237

Utilizing the SATA III specification and with it's unique locking latch, you can rest assured your system is safe and secure.

- Connect your high-speed Serial ATA device (e. g. HDD) to a Serial ATA Controller
- Support data transfer rates of up to 6.0 Gbit/s
- Compatible with SATA 1.5 Gbit/s (SATA I) and 3.0 Gbit/s (SATA II)
- Cable with latch on both connectors
- Cable with connector angled to one side, with pull for easy removal
- Narrow cable design to increase internal air flow
- 4-pin cable with ground wires
- Connectors: 2x internal 7-pin SATA

| Technical specifications |                                                 |
|--------------------------|-------------------------------------------------|
| Manufacturer             | ROLINE                                          |
| Product group            | Cable                                           |
| Product type             | SATA Cables                                     |
| Colour                   | red                                             |
| Length                   | 1 m                                             |
| Connection ports         | SATA 7-pin (Data) Male / SATA 7-pin (Data) Male |
| side 1 connector         | SATA 7 pin Male                                 |
| side 2 connector         | SATA 7 pin Male, angled                         |