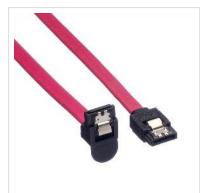

## ROLINE Internal SATA 6.0 Gbit/s Cable, angled, with Latch, 1 m

Product No. 11.03.1565

Manufacturer ROLINE

Manufacturer No. 11.03.1565

EAN (single piece) 7611990195237

Utilizing the SATA III specification and with it's unique locking latch, you can rest assured your system is safe and secure.

- Connect your high-speed Serial ATA device (e. g. HDD) to a Serial ATA Controller
- Support data transfer rates of up to 6.0 Gbit/s
- Compatible with SATA 1.5 Gbit/s (SATA I) and 3.0 Gbit/s (SATA II)
- Cable with latch on both connectors
- Cable with connector angled to one side, with pull for easy removal
- Narrow cable design to increase internal air flow
- 4-pin cable with ground wires
- Connectors: 2x internal 7-pin SATA

| Technical specifications |                                                 |
|--------------------------|-------------------------------------------------|
| Manufacturer             | ROLINE                                          |
| Product group            | Cable                                           |
| Product type             | SATA Cables                                     |
| Colour                   | red                                             |
| Length                   | 1 m                                             |
| Connection ports         | SATA 7-pin (Data) Male / SATA 7-pin (Data) Male |
| side 1 connector         | SATA 7 pin Male                                 |
| side 2 connector         | SATA 7 pin Male, angled                         |