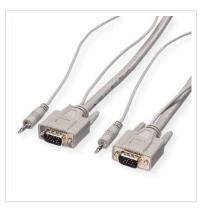

## **ROLINE Combi Cable, VGA + Audio, M-M, 15 m**

**Product No.** 11.04.5162

ROLINE

**Manufacturer No.** 11.04.5162

**EAN (single piece)** 7611990173815

Manufacturer

- To connect in an easy way PC or switch with your PC
- The separate cable VGA and 3.5mm Audio are now combined in only one cable
- On both side are HD15 M and 3.5mm M connectors
- Colour: dark grey

| Technical specifications   |                                |
|----------------------------|--------------------------------|
| Manufacturer               | ROLINE                         |
| Product group              | Cable                          |
| Product type               | VGA-audio cable                |
| Colour                     | grey                           |
| Length                     | 15 m                           |
| side 1 connector           | HD15 M + 3.5 mm M              |
| side 2 connector           | HD15 M + 3.5 mm M              |
| Side 1 Connector Type      | HD D-Sub 15-pin (HD-15), Combi |
| Side 1 Connector<br>Gender | Male                           |
| Side 2 Connector Type      | HD D-Sub 15-pin (HD-15), Combi |
| Side 2 Connector<br>Gender | Male                           |
| Area of application        | External                       |