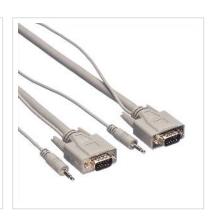

## **ROLINE Combi Cable, VGA + Audio, M-M, 15 m**

**Product No.** 11.04.5162

ROLINE

**Manufacturer No.** 11.04.5162

**EAN (single piece)** 7611990173815

Manufacturer

- To connect in an easy way PC or switch with your PC
- The separate cable VGA and 3.5mm Audio are now combined in only one cable
- On both side are HD15 M and 3.5mm M connectors
- Colour: dark grey

| Technical specifications   |                                |
|----------------------------|--------------------------------|
| Manufacturer               | ROLINE                         |
| Product group              | Cable                          |
| Product type               | VGA-audio cable                |
| Colour                     | grey                           |
| Length                     | 15 m                           |
| side 1 connector           | HD15 M + 3.5 mm M              |
| side 2 connector           | HD15 M + 3.5 mm M              |
| Side 1 Connector Type      | HD D-Sub 15-pin (HD-15), Combi |
| Side 1 Connector<br>Gender | Male                           |
| Side 2 Connector Type      | HD D-Sub 15-pin (HD-15), Combi |
| Side 2 Connector<br>Gender | Male                           |
| Area of application        | External                       |