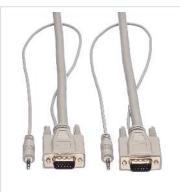

## **ROLINE Combi Cable, VGA + Audio, M-M, 15 m**

**Product No.** 11.04.5162

ROLINE

**Manufacturer No.** 11.04.5162

**EAN (single piece)** 7611990173815

Manufacturer

- To connect in an easy way PC or switch with your PC
- The separate cable VGA and 3.5mm Audio are now combined in only one cable
- On both side are HD15 M and 3.5mm M connectors
- Colour: dark grey

| Technical specifications   |                                |
|----------------------------|--------------------------------|
| Manufacturer               | ROLINE                         |
| Product group              | Cable                          |
| Product type               | VGA-audio cable                |
| Colour                     | grey                           |
| Length                     | 15 m                           |
| side 1 connector           | HD15 M + 3.5 mm M              |
| side 2 connector           | HD15 M + 3.5 mm M              |
| Side 1 Connector Type      | HD D-Sub 15-pin (HD-15), Combi |
| Side 1 Connector<br>Gender | Male                           |
| Side 2 Connector Type      | HD D-Sub 15-pin (HD-15), Combi |
| Side 2 Connector<br>Gender | Male                           |
| Area of application        | External                       |