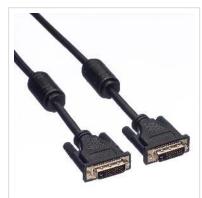

## ROLINE DVI Cable, DVI (24+1), Dual Link, M/M, 7.5 m

**Product No.** 11.04.5556

**Manufacturer** ROLINE

Manufacturer No. 11.04.5556

**EAN (single piece)** 7611990118052

- DVI is the standard for the digital transmission between Graphic card and Digital monitor (e.g. TFT)
- Advantage: No quality loss during Digital- / Analog- conversion

| Technical specifications   |                       |
|----------------------------|-----------------------|
| Manufacturer               | ROLINE                |
| Product group              | Cable                 |
| Product type               | DVI Cables            |
| Colour                     | black                 |
| Length                     | 7.5 m                 |
| Side 1 Connector Type      | DVI-D 24+1, Dual-Link |
| Side 1 Connector<br>Gender | Male                  |
| Side 2 Connector Type      | DVI-D 24+1, Dual-Link |
| Side 2 Connector<br>Gender | Male                  |
| Area of application        | External              |
| Cable shielding            | Screened              |
| Hand locking screws        | yes                   |