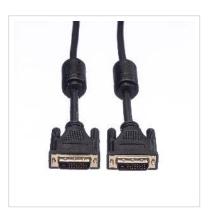

## ROLINE DVI Cable, DVI (24+1), Dual Link, M/M, 7.5 m

**Product No.** 11.04.5556

**Manufacturer** ROLINE

Manufacturer No. 11.04.5556

**EAN (single piece)** 7611990118052

- DVI is the standard for the digital transmission between Graphic card and Digital monitor (e.g. TFT)
- Advantage: No quality loss during Digital- / Analog- conversion

| Technical specifications   |                       |
|----------------------------|-----------------------|
| Manufacturer               | ROLINE                |
| Product group              | Cable                 |
| Product type               | DVI Cables            |
| Colour                     | black                 |
| Length                     | 7.5 m                 |
| Side 1 Connector Type      | DVI-D 24+1, Dual-Link |
| Side 1 Connector<br>Gender | Male                  |
| Side 2 Connector Type      | DVI-D 24+1, Dual-Link |
| Side 2 Connector<br>Gender | Male                  |
| Area of application        | External              |
| Cable shielding            | Screened              |
| Hand locking screws        | yes                   |