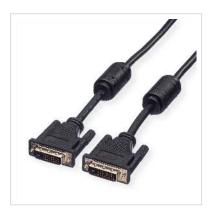

## ROLINE DVI Cable, DVI (24+1), Dual Link, M/M, 7.5 m

**Product No.** 11.04.5556

**Manufacturer** ROLINE

Manufacturer No. 11.04.5556

**EAN (single piece)** 7611990118052

- DVI is the standard for the digital transmission between Graphic card and Digital monitor (e.g. TFT)
- Advantage: No quality loss during Digital- / Analog- conversion

| Technical specifications   |                       |
|----------------------------|-----------------------|
| Manufacturer               | ROLINE                |
| Product group              | Cable                 |
| Product type               | DVI Cables            |
| Colour                     | black                 |
| Length                     | 7.5 m                 |
| Side 1 Connector Type      | DVI-D 24+1, Dual-Link |
| Side 1 Connector<br>Gender | Male                  |
| Side 2 Connector Type      | DVI-D 24+1, Dual-Link |
| Side 2 Connector<br>Gender | Male                  |
| Area of application        | External              |
| Cable shielding            | Screened              |
| Hand locking screws        | yes                   |