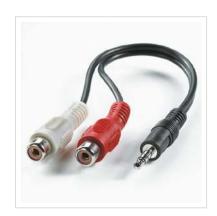

## ROLINE 3.5mm/2x RCA (F) Cable, 0.2 m

**Product No.** 11.09.4340

**Manufacturer** ROLINE

**Manufacturer No.** 11.09.4340

**EAN (single piece)** 7611990159017

## Application: Analog audio signal transmission in the private audio sector, such as Connection between hi-fi systems with PC, MP3 player or sound card

• For use in multimedia environments

| Technical specifications         |  |
|----------------------------------|--|
| ROLINE                           |  |
| Cable                            |  |
| 3.5mm Audio Stereo - Cinch cable |  |
| black                            |  |
| 0.2 m                            |  |
| 3.5 mm Stereo Male               |  |
| 2 x Female Male                  |  |
| Mini Phone Stereo 3.5 mm, 3-pin  |  |
| Male                             |  |
| RCA (Cinch)                      |  |
| Female                           |  |
| External                         |  |
|                                  |  |