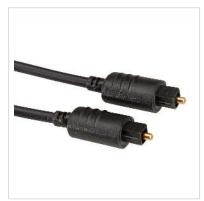

## **ROLINE Fiber Cable Toslink M - M, 3 m**

| Product No.        |
|--------------------|
| Manufacturer       |
| Manufacturer No.   |
| EAN (single piece) |

11.09.4383 ROLINE 11.09.4383 7611990159161 roline Designed for Professionals

## Area of application: home theater and hi-fi systems (connection between DVD players or game consoles equipped with a Dolby Digital / dts decoder)

- Digital signal transmission of audio signals via optical fiber
- Plug Type: M / M

| Technical specifications   |               |  |
|----------------------------|---------------|--|
| Manufacturer               | ROLINE        |  |
| Product group              | Cable         |  |
| Product type               | Toslink cable |  |
| Colour                     | black         |  |
| Length                     | 3 m           |  |
| side 1 connector           | Toslink Male  |  |
| side 2 connector           | Toslink Male  |  |
| Side 1 Connector Type      | Toslink       |  |
| Side 1 Connector<br>Gender | Male          |  |
| Side 2 Connector Type      | Toslink       |  |
| Side 2 Connector<br>Gender | Male          |  |