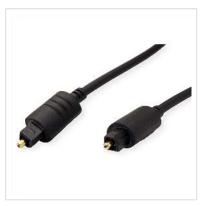

## **ROLINE Fiber Cable Toslink M - M, 3 m**

| Product No.        |
|--------------------|
| Manufacturer       |
| Manufacturer No.   |
| EAN (single piece) |

11.09.4383 ROLINE 11.09.4383 7611990159161 roline Designed for Professionals

## Area of application: home theater and hi-fi systems (connection between DVD players or game consoles equipped with a Dolby Digital / dts decoder)

- Digital signal transmission of audio signals via optical fiber
- Plug Type: M / M

| Technical specifications   |               |  |
|----------------------------|---------------|--|
| Manufacturer               | ROLINE        |  |
| Product group              | Cable         |  |
| Product type               | Toslink cable |  |
| Colour                     | black         |  |
| Length                     | 3 m           |  |
| side 1 connector           | Toslink Male  |  |
| side 2 connector           | Toslink Male  |  |
| Side 1 Connector Type      | Toslink       |  |
| Side 1 Connector<br>Gender | Male          |  |
| Side 2 Connector Type      | Toslink       |  |
| Side 2 Connector<br>Gender | Male          |  |