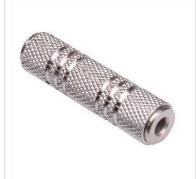

## Adapter for connecting two 3.5 mm Stereo cables

• For use in multimedia environments

| Technical specifications              |                                   |
|---------------------------------------|-----------------------------------|
| Manufacturer                          | ROLINE                            |
| Product group                         | Adapters, Terminators, Converters |
| Product type                          | Audio clutch                      |
| Colour                                | silver                            |
| Length                                | 36 mm                             |
| Side 1 Connector Type                 | Mini Phone Stereo 3.5 mm, 3-pin   |
| Side 1 Connector<br>Gender            | Female                            |
| Side 2 Connector Type                 | Mini Phone Stereo 3.5 mm, 3-pin   |
| Side 2 Connector<br>Gender            | Female                            |
| Area of application                   | External                          |
| Weight                                | 7.3 g                             |
| Height of packaging<br>(single piece) | 10 mm                             |