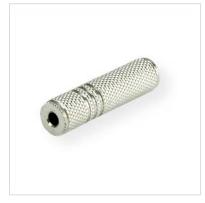

## **ROLINE 3.5 mm Stereo Coupler, F/F**

Product No. Manufacturer Manufacturer No. EAN (single piece) 11.09.4442 ROLINE 11.09.4442 7611990199051

roline Designed for Professionals

## Adapter for connecting two 3.5 mm Stereo cables

• For use in multimedia environments

| Technical specifications              |                                   |
|---------------------------------------|-----------------------------------|
| Manufacturer                          | ROLINE                            |
| Product group                         | Adapters, Terminators, Converters |
| Product type                          | Audio clutch                      |
| Colour                                | silver                            |
| Length                                | 36 mm                             |
| Side 1 Connector Type                 | Mini Phone Stereo 3.5 mm, 3-pin   |
| Side 1 Connector<br>Gender            | Female                            |
| Side 2 Connector Type                 | Mini Phone Stereo 3.5 mm, 3-pin   |
| Side 2 Connector<br>Gender            | Female                            |
| Area of application                   | External                          |
| Weight                                | 7.3 g                             |
| Height of packaging<br>(single piece) | 10 mm                             |