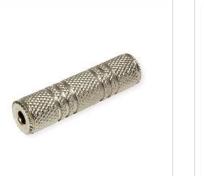

## Adapter for connecting two 3.5 mm Stereo cables

• For use in multimedia environments

| Technical specifications              |                                   |
|---------------------------------------|-----------------------------------|
| Manufacturer                          | ROLINE                            |
| Product group                         | Adapters, Terminators, Converters |
| Product type                          | Audio clutch                      |
| Colour                                | silver                            |
| Length                                | 36 mm                             |
| Side 1 Connector Type                 | Mini Phone Stereo 3.5 mm, 3-pin   |
| Side 1 Connector<br>Gender            | Female                            |
| Side 2 Connector Type                 | Mini Phone Stereo 3.5 mm, 3-pin   |
| Side 2 Connector<br>Gender            | Female                            |
| Area of application                   | External                          |
| Weight                                | 7.3 g                             |
| Height of packaging<br>(single piece) | 10 mm                             |