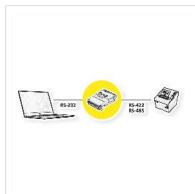

## Converter RS232-RS485, without Galvanic Isolation

**Product No.** 12.02.1028

ROLINE

**Manufacturer No.** 12.02.1028

**EAN (single piece)** 7611990117161

Manufacturer

- DCE/DTE adjustable
- Full duplex transfer over 4 lines
- Only the data lines are converted
- 25 pin socket on the RS232 side
- Power supply via mains adapter
- Robust plastic casing

| Side 2 Connector<br>Gender         | Female                     |
|------------------------------------|----------------------------|
| Conversion direction               | RS232, RS485               |
| Area of application                | External                   |
| Dimensions (HxWxD)                 | 19 x 75 x 54 mm            |
| Technical particularity            | without galvanic isolation |
| Height                             | 19 mm                      |
| Width                              | 75 mm                      |
| Depth                              | 54 mm                      |
| Weight                             | 47.2 g                     |
| Height of packaging (single piece) | 240 mm                     |
| Width of packaging (single piece)  | 60 mm                      |
| Depth of packaging (single piece)  | 160 mm                     |
| Package weight (single piece)      | 0.37 kg                    |