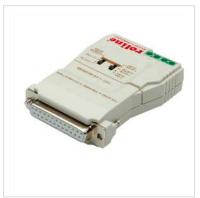

## Converter RS232-RS485, without Galvanic Isolation

**Product No.** 12.02.1028

ROLINE

**Manufacturer No.** 12.02.1028

**EAN (single piece)** 7611990117161

Manufacturer

- DCE/DTE adjustable
- Full duplex transfer over 4 lines
- Only the data lines are converted
- 25 pin socket on the RS232 side
- Power supply via mains adapter
- Robust plastic casing

| Technical specifications        |                                                     |
|---------------------------------|-----------------------------------------------------|
| Manufacturer                    | ROLINE                                              |
| Product group                   | Adapters, Terminators, Converters                   |
| Product type                    | Serial interface converter                          |
| Colour                          | grey                                                |
| Scope of delivery               | converter, power cupply unit (9V DC, 300mA), manual |
| Side 1 connection (PC)          | Terminal Block 4 pin                                |
| Side 2 connection (Peripherals) | DB25 Female                                         |
| Side 1 Connector Type           | Terminal block                                      |
| Side 1 Connector<br>Gender      | Female                                              |
| Side 2 Connector Type           | D-Sub 25-pin (DB-25)                                |