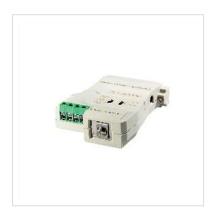

## Converter RS232-RS485, with Galvanic Isolation

12.02.1029 **Product No.** 

**ROLINE** 

12.02.1029

Manufacturer No.

**EAN** (single piece) 7611990114788

Manufacturer

- Point to point or multiple connection possible
- DCE/DTE adjustable
- Full duplex transfer over 4 lines
- Only the data lines are converted
- 25 pin socket on the RS232 side
- Power supply via supplied mains adapter
- Robust plastic casing

| ROLINE Adapters, Terminators, Converters Serial interface converter |
|---------------------------------------------------------------------|
|                                                                     |
| Serial interface converter                                          |
|                                                                     |
| grey                                                                |
| converter, power cupply unit (9V DC, 300mA), manual                 |
| Terminal Block 4 pin                                                |
| DB25 Female                                                         |
| Terminal block                                                      |
| Female                                                              |
|                                                                     |

| Side 2 Connector Type              | D-Sub 25-pin (DB-25)    |
|------------------------------------|-------------------------|
| Side 2 Connector<br>Gender         | Female                  |
| Conversion direction               | RS232, RS485            |
| Area of application                | External                |
| Dimensions (HxWxD)                 | 19 x 75 x 54 mm         |
| Technical particularity            | with galvanic isolation |
| Height                             | 19 mm                   |
| Width                              | 75 mm                   |
| Depth                              | 54 mm                   |
| Weight                             | 57.1 g                  |
| Height of packaging (single piece) | 60 mm                   |
| Width of packaging (single piece)  | 160 mm                  |
| Depth of packaging (single piece)  | 240 mm                  |
| Package weight (single piece)      | 0.4 kg                  |