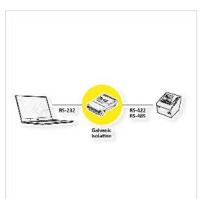

## Converter RS232-RS485, with Galvanic Isolation

12.02.1029 **Product No.** 

**ROLINE** 

12.02.1029

Manufacturer No.

**EAN** (single piece) 7611990114788

Manufacturer

- Point to point or multiple connection possible
- DCE/DTE adjustable
- Full duplex transfer over 4 lines
- Only the data lines are converted
- 25 pin socket on the RS232 side
- Power supply via supplied mains adapter
- Robust plastic casing

| Side 2 Connector Type              | D-Sub 25-pin (DB-25)    |
|------------------------------------|-------------------------|
| Side 2 Connector<br>Gender         | Female                  |
| Conversion direction               | RS232, RS485            |
| Area of application                | External                |
| Dimensions (HxWxD)                 | 19 x 75 x 54 mm         |
| Technical particularity            | with galvanic isolation |
| Height                             | 19 mm                   |
| Width                              | 75 mm                   |
| Depth                              | 54 mm                   |
| Weight                             | 57.1 g                  |
| Height of packaging (single piece) | 60 mm                   |
| Width of packaging (single piece)  | 160 mm                  |
| Depth of packaging (single piece)  | 240 mm                  |
| Package weight (single piece)      | 0.4 kg                  |