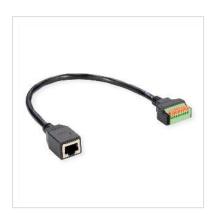

## ROLINE Cable Adapter, RJ45 Socket to Terminal Block (push-button), 30 cm

**Product No.** 12.02.1172

ROLINE

Manufacturer No. 12.02.1172

**EAN (single piece)** 7630049634350

Manufacturer

This Cable Adapter can be used to connect various network devices. The terminal block with push buttons allows cables with stripped ends to be connected without tools.

- 1 x RJ45 socket
- 1 x 8-pin terminal block
- Pin assignment: 1:1
- Shielded
- Color: black (cable), green/orange (terminal block)

| Technical specifications          |
|-----------------------------------|
| ROLINE                            |
| Adapters, Terminators, Converters |
| black / green                     |
| 30 cm                             |
| Cable Adapter                     |
| RJ-45 (8P8C)                      |
| Female                            |
| Terminal block, 8-pin             |
|                                   |