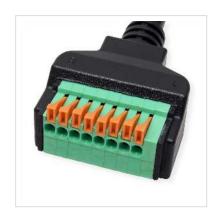

- 1 x RJ45 socket
- 1 x 8-pin terminal block
- Pin assignment: 1:1
- Shielded
- Color: black (cable), green/orange (terminal block)

| Technical specifications          |
|-----------------------------------|
| ROLINE                            |
| Adapters, Terminators, Converters |
| black / green                     |
| 30 cm                             |
| Cable Adapter                     |
| RJ-45 (8P8C)                      |
| Female                            |
| Terminal block, 8-pin             |
|                                   |