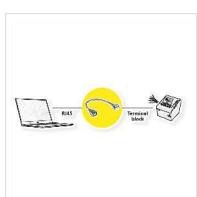

## ROLINE Cable Adapter, RJ45 Socket to Terminal Block (push-button), 30 cm

**Product No.** 12.02.1172

ROLINE

Manufacturer No. 12.02.1172

**EAN (single piece)** 7630049634350

Manufacturer

This Cable Adapter can be used to connect various network devices. The terminal block with push buttons allows cables with stripped ends to be connected without tools.