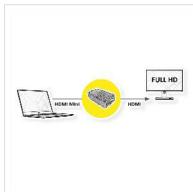

## **ROLINE HDMI Adapter, HDMI F - HDMI Mini M**

**Product No.** 12.03.3152

ROLINE

Manufacturer No. 12.03.3152

**EAN (single piece)** 7611990116263

Manufacturer

Have you got a regular HDMI cable but you want to connect a device with HDMI Mini connection?

Then you don't have to buy a new cable. Just use this HDMI Adapter.

• Easy and cheap solution!

| Technical specifications        |                                               |
|---------------------------------|-----------------------------------------------|
| Manufacturer                    | ROLINE                                        |
| Product group                   | Adapters, Terminators, Converters             |
| Product type                    | HDMI-HDMI Mini Adapter                        |
| Colour                          | black                                         |
| Max. resolution                 | 1920 x 1080 / 1920 x 1200 @60Hz (2K, Full HD) |
| Side 1 connection (PC)          | HDMI Female                                   |
| Side 2 connection (Peripherals) | HDMI Mini Male                                |
| Side 1 Connector Type           | HDMI Type C (Mini)                            |
| Side 1 Connector<br>Gender      | Male                                          |