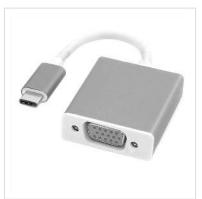

## **ROLINE Type C - VGA Adapter, M/F**

**Product No.** 12.03.3200 **POLIT** 

Manufacturer ROLINE

Manufacturer No. 12.03.3200

## Mirror or expand the screen of your device to any monitor or projector/beamer with VGA connection - with a resolution of up to 1920x1080 @60Hz!

- USB 3.1 / USB 3.2 Gen 2 Type C to VGA cable adapter
- Connect any monitor or beamer/projector with VGA connection to your Macbook, Ultrabook, notebook/laptop or mobile device with USB Type C connection.
- To mirror or expand your display to another display device
- Compact aluminium housing
- · No power supply required
- Connections: VGA socket and type C plug
- Cable length: approx. 10 cm