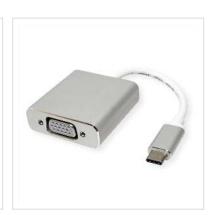

## **ROLINE Type C - VGA Adapter, M/F**

**Product No.** 12.03.3200 **POLIT** 

Manufacturer ROLINE

Manufacturer No. 12.03.3200

## Mirror or expand the screen of your device to any monitor or projector/beamer with VGA connection - with a resolution of up to 1920x1080 @60Hz!

- USB 3.1 / USB 3.2 Gen 2 Type C to VGA cable adapter
- Connect any monitor or beamer/projector with VGA connection to your Macbook, Ultrabook, notebook/laptop or mobile device with USB Type C connection.
- To mirror or expand your display to another display device
- Compact aluminium housing
- · No power supply required
- Connections: VGA socket and type C plug
- Cable length: approx. 10 cm