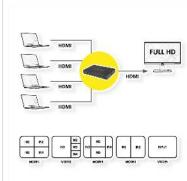

## Displays the video output of up to 4 HDMI sources on a monitor or projector.

- Application example: A display device (monitor/TV/beamer) is powered by several HDMI sources such as BluRay players, etc. By pressing the button, the desired source can be selected for single display or up to four sources at a time using different display options. Or, if only one source is active at a time, the switch automatically changes to this source.
- Switching between PCs is done via buttons on the switch or via remote control
- Supports 1080p (1920x1080 @60Hz)
- Installation is possible without software only the HDMI cables have to be connected to the Quad Multi Viewer.
- Flat, black metal housing
- · Remote control and IR receiver included
- Power supply 12VDC; 2A included in delivery

## Technical data:

Input: 4x HDMI A FemaleOutput: 1x HDMI A Female