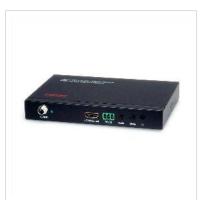

## **ROLINE HDMI 4x1 QUAD Multi-Viewer with Seamless Switch**

**Product No.** 14.01.3569

Designed for Professiona

Manufacturer ROLINE

**Manufacturer No.** 14.01.3569

**EAN (single piece)** 7630049610880

## Displays the video output of up to 4 HDMI sources on a monitor or projector.

- Application example: A display device (monitor/TV/beamer) is powered by several HDMI sources such as BluRay players, etc. By pressing the button, the desired source can be selected for single display or up to four sources at a time using different display options. Or, if only one source is active at a time, the switch automatically changes to this source.
- Switching between PCs is done via buttons on the switch or via remote control
- Supports 1080p (1920x1080 @60Hz)
- Installation is possible without software only the HDMI cables have to be connected to the Quad Multi Viewer.
- Flat, black metal housing
- · Remote control and IR receiver included
- Power supply 12VDC; 2A included in delivery