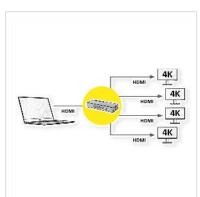

## Reproduces an HDMI video signal, e.g. From a BluRay/DVD player, to 4 output devices with a maximum resolution of 3840x2160 @60Hz!

- Duplicates a HDMI video signal to four HDMI video signals with a 4K resolution
- Connectors: 1 HDMI Input (for e.g. BluRay/DVD-player), 4 HDMI outputs
- Supports 480i, 480p, 720i, 720p, 1080i, 1080p, 2160p @60Hz
- Supports VGA, SVGA, XGA, UXGA
- Supports 3D
- Plug & play, easy to install and simple to operate
- No software installation required
- Power supply included (5VDC, 2A)

## ROLINE 4-PORT HDMI SPLITTER FOR IMAGE TRANSFERS UP TO 4K2K ULTRA HD AND IN 3D QUALITY

The ROLINE HDMI video splitter allows you to distribute picture and sound signals reliably to up to four HDMI indicators without any loss of quality. For example, video formats from PC or notebook can be distributed to four devices such as a monitor, TV or projector. An additional power supply is included in the delivery. The high-quality metal housing improves the shielding of the signals and provides an absolutely interference-free data transfer. The ROLINE HDMI Splitter is particularly suitable for professional use, e.g. For training purposes or in advertising, which is to be carried out in high resolution with up to 4k. No software is