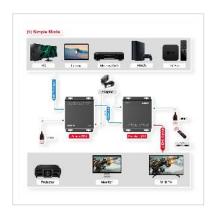

Suitable for advertising, studios, multimedia classrooms, etc.

- Following TCP/IP standard
- Supports resolutions up to 4K@30Hz
- Max. distance is 120m
- Supports max video bandwidth of 3.4Gbps/340MHz per channel (10.2 Gbps all channels)
- Cat5e/6 cable needs to follow the standard of IEEE-568B
- Features IR return, which enables you to control the video source from your video destination
- Features 2 extension modes: simple mode (1:1) and allocation mode (1:N)
- Stable metal casing
- Dimensions: TX/RX: 24 x 94 x 120 mm
- Weight: TX/RX: 214 g
- Contents: 1x Transmitter, 1x Receiver, 2x Power Supply (TX: 1x 5 VDC 1A, RX: 1x 5VDC