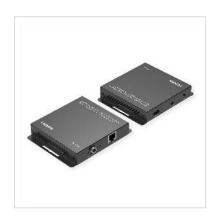

## ROLINE HDMI over IP Extender, 4K30Hz, 120m, W/IR

**Product No.** 14.01.3642

roline

Manufacturer ROLINE

**Manufacturer No.** 14.01.3642

**EAN (single piece)** 7630049633391

With this HDMI over IP Extender, you can extend HDMI signals up to 120 m with 4K@30Hz via a network cable of Cat. 5e or higher. An ideal solution for sharing a screen or projector over a LAN network. IR signals from a remote control of the video source can also be redirected - perfect for controlling your video source from your video destination.

| Technical specifications   |                                                                                              |  |
|----------------------------|----------------------------------------------------------------------------------------------|--|
| Manufacturer               | ROLINE                                                                                       |  |
| Product group              | Splitters and selectors                                                                      |  |
| Product type               | HDMI Extender                                                                                |  |
| Colour                     | black                                                                                        |  |
| Scope of delivery          | 1x Transmitter, 1x Receiver, 2x Power Supply (TX: 1x 5 VDC 1A, RX: 1x 5 VDC 1A), User Manual |  |
| Interface                  | HDMI                                                                                         |  |
| Audio                      | HDMI                                                                                         |  |
| Inputs                     | 1                                                                                            |  |
| Outputs                    | 1                                                                                            |  |
| Max. distance              | 120 m                                                                                        |  |
| Video input                | HDMI                                                                                         |  |
| Audio input                | HDMI                                                                                         |  |
| Video output               | HDMI                                                                                         |  |
| Audio output               | HDMI                                                                                         |  |
| Video band width           | 10.2 Gbps                                                                                    |  |
| Max. resolution (nom.)     | 3840 x 2160 @30Hz                                                                            |  |
| Max. resolution            | 3840 x 2160 @30Hz (4K, Full HD)                                                              |  |
| Dimensions (HxWxD)         | TX: 24 x 94 x 120 mm, RX: 24 x 94 x 120 mm                                                   |  |
| Power supply unit          | 2x                                                                                           |  |
| Power supply output        | DC 5V 1A                                                                                     |  |
| Technical particularity    | Extends the signal up to 120m                                                                |  |
| Operating temperature min. | 0 °C                                                                                         |  |
| Operating temperature max. | 50 °C                                                                                        |  |
| Height                     | 24 mm                                                                                        |  |
| Width                      | 94 mm                                                                                        |  |