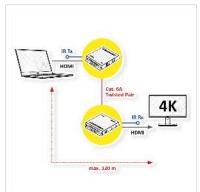

## ROLINE HDMI over IP Extender, 4K30Hz, 120m, W/IR

**Product No.** 14.01.3642

roline

Manufacturer ROLINE

**Manufacturer No.** 14.01.3642

**EAN (single piece)** 7630049633391

With this HDMI over IP Extender, you can extend HDMI signals up to 120 m with 4K@30Hz via a network cable of Cat. 5e or higher. An ideal solution for sharing a screen or projector over a LAN network. IR signals from a remote control of the video source can also be redirected - perfect for controlling your video source from your video destination.

Suitable for advertising, studios, multimedia classrooms, etc.

- Following TCP/IP standard
- Supports resolutions up to 4K@30Hz
- Max. distance is 120m
- Supports max video bandwidth of 3.4Gbps/340MHz per channel (10.2 Gbps all channels)
- Cat5e/6 cable needs to follow the standard of IEEE-568B
- Features IR return, which enables you to control the video source from your video destination
- Features 2 extension modes: simple mode (1:1) and allocation mode (1:N)
- Stable metal casing
- Dimensions: TX/RX: 24 x 94 x 120 mm
- Weight: TX/RX: 214 g
- Contents: 1x Transmitter, 1x Receiver, 2x Power Supply (TX: 1x 5 VDC 1A, RX: 1x 5VDC