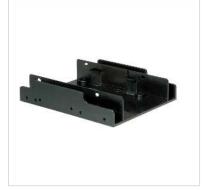

## ROLINE HDD Mounting Adapter Type 3.5 for 2x Type 2.5 HDDs, black, black

Product No. Manufacturer Manufacturer No. EAN (single piece) 16.01.3007 ROLINE 16.01.3007 7611990195268

- For the installation of up to two type 2.5 HDDs into any type 3.5 drive bay of a computer case
- Material: solid plastic
- Screws included
- Colour: black