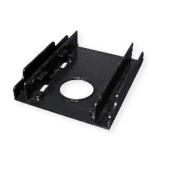

## ROLINE HDD Mounting Adapter Type 3.5 for 2x Type 2.5 HDDs, black, black

Product No. Manufacturer Manufacturer No. EAN (single piece) 16.01.3007 ROLINE 16.01.3007 7611990195268

- For the installation of up to two type 2.5 HDDs into any type 3.5 drive bay of a computer case
- Material: solid plastic
- Screws included
- Colour: black