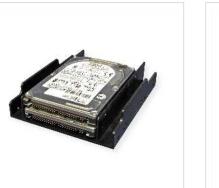

## ROLINE HDD Mounting Adapter Type 3.5 for 2x Type 2.5 HDDs, black, black

Product No. Manufacturer Manufacturer No. EAN (single piece) 16.01.3007 ROLINE 16.01.3007 7611990195268

- For the installation of up to two type 2.5 HDDs into any type 3.5 drive bay of a computer case
- Material: solid plastic
- Screws included
- Colour: black