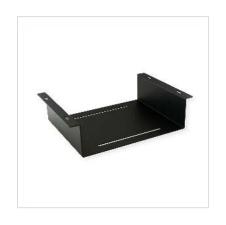

## **ROLINE Underdesk Mount for KVM/NUC/Mini PC / Thin Clients**

**Product No.** 17.03.0113

**ROLINE** 

Manufacturer No.

Manufacturer

17.03.0113

**EAN** (single piece)

7630049618824

## Save space by mounting your thin client under your desk!

- Heavy-duty steel construction
- Suitable for a lot of types of thin clients and small cpus
- Under-Desk Installation: it saves valuable desk space and also keeps cpu free from dust
- Maximum weight should not exceed 10 kg
- Can be fixed under your desktop using the supplied fixings screws
- Allows full access to power button, output jacks, and cables.
- Content: 4x mounting screws, installation instructions