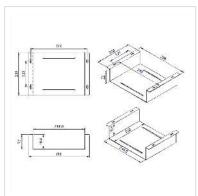

| Technical specifications |                  |
|--------------------------|------------------|
| Manufacturer             | ROLINE           |
| Product group            | Office furniture |
| Product type             | CPU Holders      |
| Colour                   | black            |
| Maximum weight capacity  | 10 kg            |
| Adjustments              | not applicable   |
| Inclinable               | no               |
| Height adjustable        | no               |

| Rotatable                          | no       |
|------------------------------------|----------|
| Material group                     | metal    |
| Height                             | 72 mm    |
| Width                              | 288 mm   |
| Depth                              | 203 mm   |
| Weight                             | 1084.5 g |
| Height of packaging (single piece) | 80 mm    |
| Width of packaging (single piece)  | 200 mm   |
| Depth of packaging (single piece)  | 300 mm   |
| Package weight (single piece)      | 1.2 kg   |