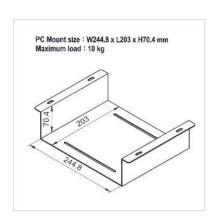

## Save space by mounting your thin client under your desk!

- Heavy-duty steel construction
- Suitable for a lot of types of thin clients and small cpus
- Under-Desk Installation: it saves valuable desk space and also keeps cpu free from dust
- Maximum weight should not exceed 10 kg
- Can be fixed under your desktop using the supplied fixings screws
- Allows full access to power button, output jacks, and cables.
- Content: 4x mounting screws, installation instructions

| Rotatable                          | no       |
|------------------------------------|----------|
| Material group                     | metal    |
| Height                             | 72 mm    |
| Width                              | 288 mm   |
| Depth                              | 203 mm   |
| Weight                             | 1084.5 g |
| Height of packaging (single piece) | 80 mm    |
| Width of packaging (single piece)  | 200 mm   |
| Depth of packaging (single piece)  | 300 mm   |
| Package weight (single piece)      | 1.2 kg   |