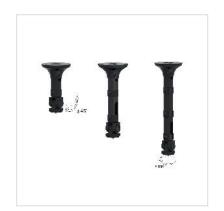

## ROLINE Projector Ceiling Mount that can be extended 20-40 cm from the ceiling, tilted by $\pm$ - 45 degrees and swivelled by $\pm$ - 180 degrees.

- Adjustable Projector Ceiling Mount
- Extension from the ceiling: 20-40 cm
- Can be tilted +/- 45 degrees and swivelled +/- 180 degrees.
- Weigth capacity: 3kg
- Cables can go through the tube
- With 1/4 inch camera screw
- Colour: black