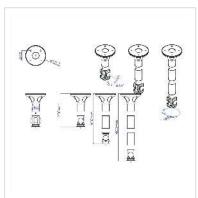

## ROLINE Projector Ceiling Mount that can be extended 20-40 cm from the ceiling, tilted by $\pm$ - 45 degrees and swivelled by $\pm$ - 180 degrees.

- Adjustable Projector Ceiling Mount
- Extension from the ceiling: 20-40 cm
- Can be tilted +/- 45 degrees and swivelled +/- 180 degrees.
- Weigth capacity: 3kg
- Cables can go through the tube
- With 1/4 inch camera screw
- Colour: black

|                         | Technical specifications                                              |
|-------------------------|-----------------------------------------------------------------------|
| Manufacturer            | ROLINE                                                                |
| Product group           | LCD-Monitor arms                                                      |
| Product type            | Projector Mount, Ceiling                                              |
| Colour                  | black                                                                 |
| Scope of delivery       | Projector Ceiling Mount, Mounting Material, Installation Instructions |
| Maximum weight capacity | 3 kg                                                                  |
| Maximal arm length      | 400 mm                                                                |
| Inclinable              | yes                                                                   |

| Height adjustable                  | yes                                  |
|------------------------------------|--------------------------------------|
| Rotatable                          | yes                                  |
| Material group                     | metal                                |
| Technical particularity            | Distance to ceiling: 200 mm - 400 mm |
| Weight                             | 910 g                                |
| Height of packaging (single piece) | 0 mm                                 |
| Width of packaging (single piece)  | 0 mm                                 |
| Depth of packaging (single piece)  | 0 mm                                 |
| Package weight (single piece)      | 0 kg                                 |