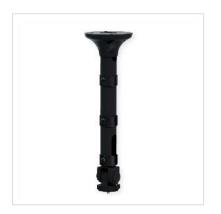

## **ROLINE Projector Ceiling Mount, up to 3 kg**

**Product No.** 17.03.1094

ROLINE

Manufacturer No. 17.03.1094

**EAN (single piece)** 7630049635395

Manufacturer

## ROLINE Projector Ceiling Mount that can be extended 20-40 cm from the ceiling, tilted by $\pm$ - 45 degrees and swivelled by $\pm$ - 180 degrees.

- Adjustable Projector Ceiling Mount
- Extension from the ceiling: 20-40 cm
- Can be tilted +/- 45 degrees and swivelled +/- 180 degrees.
- Weigth capacity: 3kg
- Cables can go through the tube
- With 1/4 inch camera screw
- Colour: black