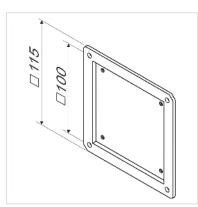

## **ROLINE VESA Adapter, black**

**Product No.** 17.03.1100 Manufacturer

**ROLINE** 

17.03.1100 Manufacturer No.

**EAN** (single piece) 7611990155361

• Accommodates standard VESA compliant monitors (75 mm / 100 mm)

| Technical specifications |                     |
|--------------------------|---------------------|
| Manufacturer             | ROLINE              |
| Product group            | LCD-Monitor arms    |
| Product type             | VESA Adapters       |
| Colour                   | black               |
| Fixing                   | VESA 75 to VESA 100 |
| Number of monitors       | 1                   |
| VESA 75 x 75 mm          | yes                 |
| VESA 100 x 100 mm        | yes                 |
| Material group           | metal               |
| Technical particularity  | fixation screws     |
| Height                   | 100 mm              |
| Width                    | 100 mm              |
| Depth                    | 3 mm                |
| Weight                   | 318 g               |
|                          |                     |