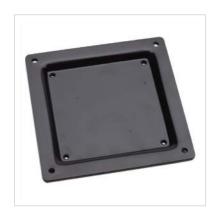

## **ROLINE VESA Adapter, black**

**Product No.** 17.03.1100 Manufacturer

**ROLINE** 

17.03.1100 Manufacturer No.

**EAN** (single piece) 7611990155361

• Accommodates standard VESA compliant monitors (75 mm / 100 mm)

| Technical specifications |                     |
|--------------------------|---------------------|
| Manufacturer             | ROLINE              |
| Product group            | LCD-Monitor arms    |
| Product type             | VESA Adapters       |
| Colour                   | black               |
| Fixing                   | VESA 75 to VESA 100 |
| Number of monitors       | 1                   |
| VESA 75 x 75 mm          | yes                 |
| VESA 100 x 100 mm        | yes                 |
| Material group           | metal               |
| Technical particularity  | fixation screws     |
| Height                   | 100 mm              |
| Width                    | 100 mm              |
| Depth                    | 3 mm                |
| Weight                   | 318 g               |
|                          |                     |