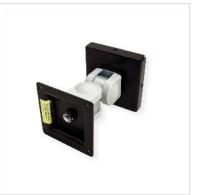

## **ROLINE LCD Monitor Wall Mount Kit, 2 Joints**

17.03.1125

17.03.1125

ROLINE

| Product No.        |
|--------------------|
| Manufacturer       |
| Manufacturer No.   |
| EAN (single piece) |

roline

Designed for Professionals

- Space saving mounting of LCD monitors on walls
- VESA 75 (75 x 75 mm) fixation
- Inclination adjustable over joints
- Pivot function: 270°

| Technical specifications   |                          |  |
|----------------------------|--------------------------|--|
| Manufacturer               | ROLINE                   |  |
| Product group              | LCD-Monitor arms         |  |
| Product type               | Monitor Arms, wall mount |  |
| Colour                     | black                    |  |
| Maximum weight<br>capacity | 6 kg                     |  |
| Quantity of pivots         | 2                        |  |
| Fixing                     | wall mount               |  |
| Maximal arm length         | 100 mm                   |  |
| Adjustments                | Adjustable spring gauge  |  |
| Number of monitors         | 1                        |  |
| VESA 75 x 75 mm            | yes                      |  |
| Material group             | metal                    |  |