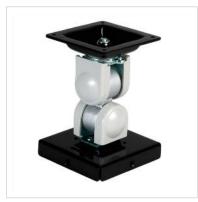

## **ROLINE LCD Monitor Wall Mount Kit, 2 Joints**

17.03.1125

17.03.1125

ROLINE

| Product No.        |
|--------------------|
| Manufacturer       |
| Manufacturer No.   |
| EAN (single piece) |

roline

Designed for Professionals

- Space saving mounting of LCD monitors on walls
- VESA 75 (75 x 75 mm) fixation
- Inclination adjustable over joints
- Pivot function: 270°

| Technical specifications   |                          |  |
|----------------------------|--------------------------|--|
| Manufacturer               | ROLINE                   |  |
| Product group              | LCD-Monitor arms         |  |
| Product type               | Monitor Arms, wall mount |  |
| Colour                     | black                    |  |
| Maximum weight<br>capacity | 6 kg                     |  |
| Quantity of pivots         | 2                        |  |
| Fixing                     | wall mount               |  |
| Maximal arm length         | 100 mm                   |  |
| Adjustments                | Adjustable spring gauge  |  |
| Number of monitors         | 1                        |  |
| VESA 75 x 75 mm            | yes                      |  |
| Material group             | metal                    |  |