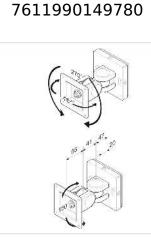

- Space saving mounting of LCD monitors on walls
- VESA 75 (75 x 75 mm) fixation
- Inclination adjustable over joints
- Pivot function: 270°

| Technical specifications   |                          |  |
|----------------------------|--------------------------|--|
| Manufacturer               | ROLINE                   |  |
| Product group              | LCD-Monitor arms         |  |
| Product type               | Monitor Arms, wall mount |  |
| Colour                     | black                    |  |
| Maximum weight<br>capacity | 6 kg                     |  |
| Quantity of pivots         | 2                        |  |
| Fixing                     | wall mount               |  |
| Maximal arm length         | 100 mm                   |  |
| Adjustments                | Adjustable spring gauge  |  |
| Number of monitors         | 1                        |  |
| VESA 75 x 75 mm            | yes                      |  |
| Material group             | metal                    |  |

| Height                                | 141 mm   |
|---------------------------------------|----------|
| Width                                 | 99 mm    |
| Depth                                 | 20 mm    |
| Weight                                | 1153.9 g |
| Height of packaging<br>(single piece) | 120 mm   |
| Width of packaging<br>(single piece)  | 100 mm   |
| Depth of packaging<br>(single piece)  | 160 mm   |
| Package weight (single<br>piece)      | 1.212 kg |
|                                       |          |