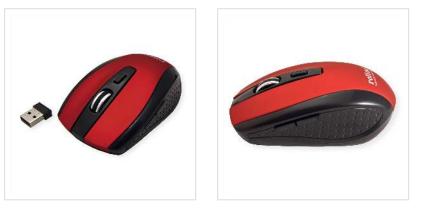

## **ROLINE Mouse, optical, cordless, USB, red/black**

Product No. Manufacturer Manufacturer No. EAN (single piece) 18.01.1087 ROLINE 18.01.1087 7630049619340

- 2.4 GHz wireless technology
- Super high sensitive 1600/1200/800 cpi (switchable)
- Power on/off switch
- USB micro receiver can be easily placed inside the mouse for transportation
- Surface: Red rubber coating
- Suitable for right and left-handed users
- Two AAA (Micro) batteries required (included)
- Supports Windows 2000/XP/Vista/7/8/10