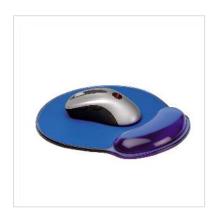

## **ROLINE Mousepad with Wristrest, blue**

**Product No.** 18.01.2029

**Manufacturer** ROLINE

**Manufacturer No.** 18.01.2029

**EAN (single piece)** 7611990171910

## Mousepad with Wristrest, transparent blue

- During work with your Mouse your wrist can rest on the integrated Palmrest
- The wrist rest will adapt itself to your wrist, effective support will help you in giving you a relaxed feeling once working with your mouse
- Colour: transparent blue
- Dimensions: 227 x 250 x 22 mm
- Note: Mouse is not included in delivery

| Technical specifications  Manufacturer ROLINE  Product group Mouse pads / Wrist rests  Product type Mouse pad, wrist rest  Colour blue  Equipment Wrist rest |                          |  |  |
|--------------------------------------------------------------------------------------------------------------------------------------------------------------|--------------------------|--|--|
| Product group Mouse pads / Wrist rests  Product type Mouse pad, wrist rest  Colour blue                                                                      | Technical specifications |  |  |
| Product type Mouse pad, wrist rest  Colour blue                                                                                                              |                          |  |  |
| Colour blue                                                                                                                                                  |                          |  |  |
|                                                                                                                                                              |                          |  |  |
| Equipment Wrist rost                                                                                                                                         |                          |  |  |
| Equipment Wrist rest                                                                                                                                         |                          |  |  |
| Material group Polyurethane                                                                                                                                  |                          |  |  |
| Height 22 mm                                                                                                                                                 |                          |  |  |
| Width 227 mm                                                                                                                                                 |                          |  |  |
| Depth 250 mm                                                                                                                                                 |                          |  |  |
| Weight 338.1 g                                                                                                                                               |                          |  |  |