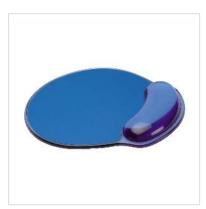

## **ROLINE Mousepad with Wristrest, blue**

**Product No.** 18.01.2029

**Manufacturer** ROLINE

**Manufacturer No.** 18.01.2029

**EAN (single piece)** 7611990171910

## Mousepad with Wristrest, transparent blue

- During work with your Mouse your wrist can rest on the integrated Palmrest
- The wrist rest will adapt itself to your wrist, effective support will help you in giving you a relaxed feeling once working with your mouse
- Colour: transparent blue
- Dimensions: 227 x 250 x 22 mm
- Note: Mouse is not included in delivery

| Technical specifications  Manufacturer ROLINE  Product group Mouse pads / Wrist rests  Product type Mouse pad, wrist rest  Colour blue  Equipment Wrist rest |                          |  |  |
|--------------------------------------------------------------------------------------------------------------------------------------------------------------|--------------------------|--|--|
| Product group Mouse pads / Wrist rests  Product type Mouse pad, wrist rest  Colour blue                                                                      | Technical specifications |  |  |
| Product type Mouse pad, wrist rest  Colour blue                                                                                                              |                          |  |  |
| Colour blue                                                                                                                                                  |                          |  |  |
|                                                                                                                                                              |                          |  |  |
| Equipment Wrist rost                                                                                                                                         |                          |  |  |
| Equipment Wrist rest                                                                                                                                         |                          |  |  |
| Material group Polyurethane                                                                                                                                  |                          |  |  |
| Height 22 mm                                                                                                                                                 |                          |  |  |
| Width 227 mm                                                                                                                                                 |                          |  |  |
| Depth 250 mm                                                                                                                                                 |                          |  |  |
| Weight 338.1 g                                                                                                                                               |                          |  |  |