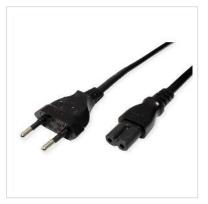

Designed for Professionals

- Suitable e.g. for notebook power supply
- Connectors: Europlug to IEC320-C7 plug
- Moulded plugs
- 250V AC/2.5A

| Technical specifications   |                                                                    |  |
|----------------------------|--------------------------------------------------------------------|--|
| Manufacturer               | ROLINE                                                             |  |
| Product group              | Cable                                                              |  |
| Product type               | Power Cables                                                       |  |
| Colour                     | black                                                              |  |
| Length                     | 3 m                                                                |  |
| Connection ports           | Euro Plug, 2.5A, CEE 7/16, Type-C Male / IEC320 C7, 2.5A<br>Female |  |
| Side 1 Connector Type      | Euro Plug, 2.5A, CEE 7/16, Type-C                                  |  |
| Side 1 Connector<br>Gender | Male                                                               |  |
| Side 2 Connector Type      | IEC320 C7, 2.5A                                                    |  |
| Side 2 Connector<br>Gender | Female                                                             |  |
| Regional use               | Europe except Ireland, Malta, Cyprus, United Kingdom               |  |