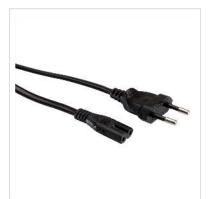

Designed for Professionals

- Suitable e.g. for notebook power supply
- Connectors: Europlug to IEC320-C7 plug
- Moulded plugs
- 250V AC/2.5A

| Technical specifications   |                                                                    |  |
|----------------------------|--------------------------------------------------------------------|--|
| Manufacturer               | ROLINE                                                             |  |
| Product group              | Cable                                                              |  |
| Product type               | Power Cables                                                       |  |
| Colour                     | black                                                              |  |
| Length                     | 3 m                                                                |  |
| Connection ports           | Euro Plug, 2.5A, CEE 7/16, Type-C Male / IEC320 C7, 2.5A<br>Female |  |
| Side 1 Connector Type      | Euro Plug, 2.5A, CEE 7/16, Type-C                                  |  |
| Side 1 Connector<br>Gender | Male                                                               |  |
| Side 2 Connector Type      | IEC320 C7, 2.5A                                                    |  |
| Side 2 Connector<br>Gender | Female                                                             |  |
| Regional use               | Europe except Ireland, Malta, Cyprus, United Kingdom               |  |