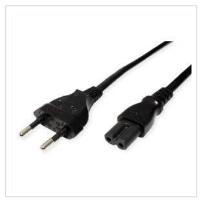

Designed for Professionals

- Suitable e.g. for notebook power supply
- Connectors: Europlug to IEC320-C7 plug
- Moulded plugs
- 250V AC/2.5A

| Technical specifications   |                                                                    |  |
|----------------------------|--------------------------------------------------------------------|--|
| Manufacturer               | ROLINE                                                             |  |
| Product group              | Cable                                                              |  |
| Product type               | Power Cables                                                       |  |
| Colour                     | black                                                              |  |
| Length                     | 5 m                                                                |  |
| Connection ports           | Euro Plug, 2.5A, CEE 7/16, Type-C Male / IEC320 C7, 2.5A<br>Female |  |
| Side 1 Connector Type      | Euro Plug, 2.5A, CEE 7/16, Type-C                                  |  |
| Side 1 Connector<br>Gender | Male                                                               |  |
| Side 2 Connector Type      | IEC320 C7, 2.5A                                                    |  |
| Side 2 Connector<br>Gender | Female                                                             |  |
| Regional use               | Europe except Ireland, Malta, Cyprus, United Kingdom               |  |