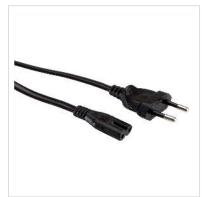

Designed for Professionals

- Suitable e.g. for notebook power supply
- Connectors: Europlug to IEC320-C7 plug
- Moulded plugs
- 250V AC/2.5A

| Technical specifications   |                                                                    |  |
|----------------------------|--------------------------------------------------------------------|--|
| Manufacturer               | ROLINE                                                             |  |
| Product group              | Cable                                                              |  |
| Product type               | Power Cables                                                       |  |
| Colour                     | black                                                              |  |
| Length                     | 5 m                                                                |  |
| Connection ports           | Euro Plug, 2.5A, CEE 7/16, Type-C Male / IEC320 C7, 2.5A<br>Female |  |
| Side 1 Connector Type      | Euro Plug, 2.5A, CEE 7/16, Type-C                                  |  |
| Side 1 Connector<br>Gender | Male                                                               |  |
| Side 2 Connector Type      | IEC320 C7, 2.5A                                                    |  |
| Side 2 Connector<br>Gender | Female                                                             |  |
| Regional use               | Europe except Ireland, Malta, Cyprus, United Kingdom               |  |