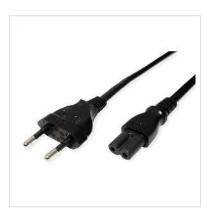

## ROLINE Euro Power Cable, 2-pin, black, 1.8 m

Product No. 19.07.2096

Manufacturer ROLINE

Manufacturer No. 19.07.2096

EAN (single piece) 7611990143146

- Suitable e.g. for notebook power supply
- Connectors: Europlug to IEC320-C7 plug
- Moulded plugs
- 250V AC/2.5A

| Technical specifications   |                                                                    |
|----------------------------|--------------------------------------------------------------------|
| Manufacturer               | ROLINE                                                             |
| Product group              | Cable                                                              |
| Product type               | Power Cables                                                       |
| Colour                     | black                                                              |
| Length                     | 1.8 m                                                              |
| Connection ports           | Euro Plug, 2.5A, CEE 7/16, Type-C Male / IEC320 C7, 2.5A<br>Female |
| Side 1 Connector Type      | Euro Plug, 2.5A, CEE 7/16, Type-C                                  |
| Side 1 Connector<br>Gender | Male                                                               |
| Side 2 Connector Type      | IEC320 C7, 2.5A                                                    |
| Side 2 Connector<br>Gender | Female                                                             |
| Regional use               | Europe except Ireland, Malta, Cyprus, United Kingdom               |