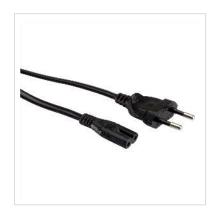

## ROLINE Euro Power Cable, 2-pin, black, 1.8 m

Product No. 19.07.2096

Manufacturer ROLINE

Manufacturer No. 19.07.2096

EAN (single piece) 7611990143146

- Suitable e.g. for notebook power supply
- Connectors: Europlug to IEC320-C7 plug
- Moulded plugs
- 250V AC/2.5A

| Technical specifications   |                                                                    |
|----------------------------|--------------------------------------------------------------------|
| Manufacturer               | ROLINE                                                             |
| Product group              | Cable                                                              |
| Product type               | Power Cables                                                       |
| Colour                     | black                                                              |
| Length                     | 1.8 m                                                              |
| Connection ports           | Euro Plug, 2.5A, CEE 7/16, Type-C Male / IEC320 C7, 2.5A<br>Female |
| Side 1 Connector Type      | Euro Plug, 2.5A, CEE 7/16, Type-C                                  |
| Side 1 Connector<br>Gender | Male                                                               |
| Side 2 Connector Type      | IEC320 C7, 2.5A                                                    |
| Side 2 Connector<br>Gender | Female                                                             |
| Regional use               | Europe except Ireland, Malta, Cyprus, United Kingdom               |