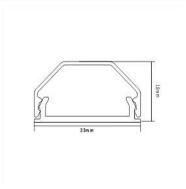

## ROLINE cable bridge made of lightweight, solid aluminium - with a large cable duct and intelligent folding mechanism for quick and easy adaptability.

- Closed rail for cable routing on the wall
- Unobtrusive design, best suited for offices and private users
- Very stable, therefore also suitable as floor rail
- Large opening for power and data cables
- Two-piece construction: Lower part with screw holes and rounded cover panel
- Material: aluminium
- Colour: white
- Dimensions: 33x1100x18mm

| Technical specifications |                         |
|--------------------------|-------------------------|
| Manufacturer             | ROLINE                  |
| Product group            | Cable Ties              |
| Product type             | Cable management system |
| Colour                   | white                   |
| Length                   | 1.1 m                   |
| Scope of delivery        | Cable rail, 1x          |
| Height                   | 18 mm                   |

| 33 mm    |
|----------|
| 1100 mm  |
| 447.3 g  |
| 40 mm    |
| 1120 mm  |
| 70 mm    |
| 0.502 kg |
|          |