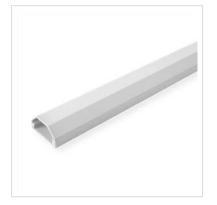

## ROLINE cable bridge made of lightweight, solid aluminium - with a large cable duct and intelligent folding mechanism for quick and easy adaptability.

- Closed rail for cable routing on the wall
- Unobtrusive design, best suited for offices and private users
- Very stable, therefore also suitable as floor rail
- Large opening for power and data cables
- Two-piece construction: Lower part with screw holes and rounded cover panel
- Material: aluminium
- Colour: white
- Dimensions: 33x1100x18mm