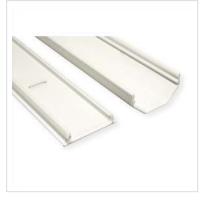

## ROLINE cable bridge made of lightweight, solid aluminium - with a large cable duct and intelligent folding mechanism for quick and easy adaptability.

- Closed rail for cable routing on the wall
- Unobtrusive design, best suited for offices and private users
- Very stable, therefore also suitable as floor rail
- Large opening for power and data cables
- Two-piece construction: Lower part with screw holes and rounded cover panel
- Material: aluminium
- Colour: white
- Dimensions: 33x1100x18mm