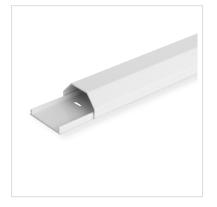

## ROLINE cable bridge made of lightweight, solid aluminium - with a large cable duct and intelligent folding mechanism for quick and easy adaptability.

- Closed rail for cable routing on the wall
- Unobtrusive design, best suited for offices and private users
- Very stable, therefore also suitable as floor rail
- Large opening for power and data cables
- Two-piece construction: Lower part with screw holes and rounded cover panel
- Material: aluminium
- Colour: white
- Dimensions: 50x1100x26 mm

| Technical specifications |                         |
|--------------------------|-------------------------|
| Manufacturer             | ROLINE                  |
| Product group            | Cable Ties              |
| Product type             | Cable management system |
| Colour                   | white                   |
| Length                   | 1.1 m                   |
| Scope of delivery        | Cable rail, 1x          |
| Height                   | 26 mm                   |

| Width                                 | 50 mm    |
|---------------------------------------|----------|
| Depth                                 | 1100 mm  |
| Weight                                | 650.6 g  |
| Height of packaging<br>(single piece) | 30 mm    |
| Width of packaging<br>(single piece)  | 1120 mm  |
| Depth of packaging<br>(single piece)  | 70 mm    |
| Package weight (single<br>piece)      | 0.771 kg |