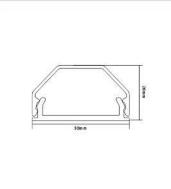

## ROLINE Cable Cover, Aluminium, 50x26mm, white, 1.1 m

Product No. Manufacturer Manufacturer No. EAN (single piece)

## ROLINE cable bridge made of lightweight, solid aluminium - with a large cable duct and intelligent folding mechanism for quick and easy adaptability.

- Closed rail for cable routing on the wall
- Unobtrusive design, best suited for offices and private users
- Very stable, therefore also suitable as floor rail
- Large opening for power and data cables
- Two-piece construction: Lower part with screw holes and rounded cover panel
- Material: aluminium
- Colour: white
- Dimensions: 50x1100x26 mm