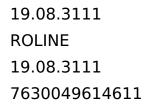

## ROLINE Cable Cover, Aluminium, 50x26mm, white, 1.1 m

Product No. Manufacturer Manufacturer No. EAN (single piece)

## ROLINE cable bridge made of lightweight, solid aluminium - with a large cable duct and intelligent folding mechanism for quick and easy adaptability.

- Closed rail for cable routing on the wall
- Unobtrusive design, best suited for offices and private users
- Very stable, therefore also suitable as floor rail
- Large opening for power and data cables
- Two-piece construction: Lower part with screw holes and rounded cover panel
- Material: aluminium
- Colour: white
- Dimensions: 50x1100x26 mm